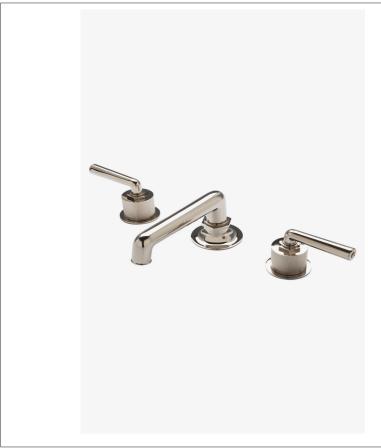

# WATERWORKS

HENRY HNLS13

Henry Low Profile Three Hole Deck Mounted Lavatory Faucet with Coin Edge Cylinders and Metal Lever Handles

Adjustable versus Fixed Spray: Fixed Spray
Deck Thickness Maximum: 1 5/8"
Deck Thickness Minimum: 3/16"
Drain Depth Maximum: 2 5/8"
Drain Hole Diameter: 1 3/4"
Escutcheon Primary Material: Brass
Fittings Hole Diameter: 1 1/4"
Flow Restriction Options: 1.0 , 1.2 , 1.5 , 1.75, 2.2
Handle Spread Maximum: 12"
Handle Spread Minimum: 8"
Handle Turn Angle: Quarter Turn
Depth / Width: 7 5/8"
Drain Depth Minimum: 3/8"
Height: 3 5/8"

Spout Swivel: N Spray Included in Unit: N Suggested Application: Bath Valve Material: Ceramic

Water Pressure Maximum: 85.0 psi Water Pressure Minimum: 20.0 psi Water Pressure Recommended: 45.0 psi

L Shown in Henry Low profile three hole deck mounted lavatory faucet with coin edge cylinders and