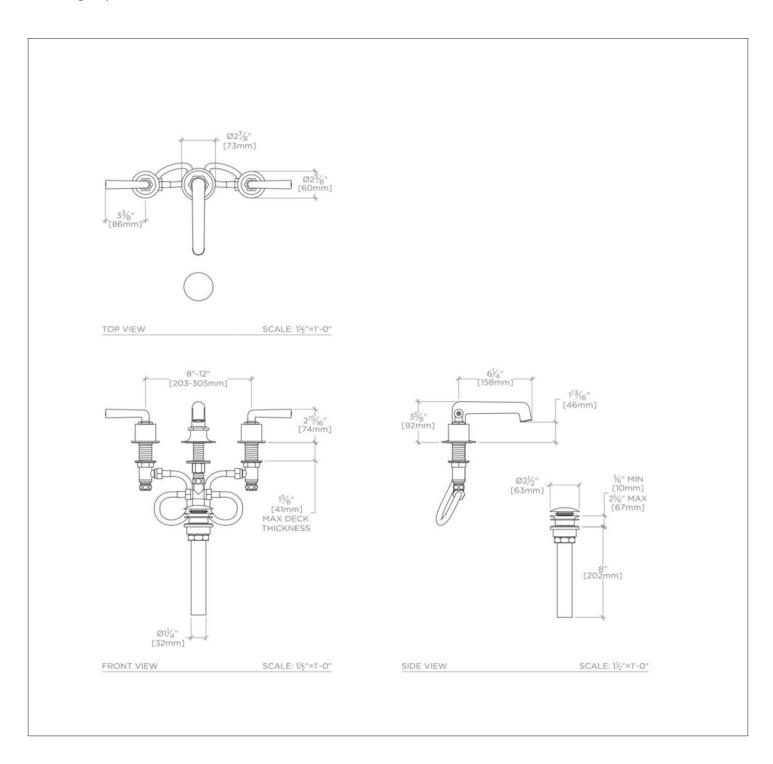

# WATERWORKS

HENRY HNLS13

Henry Low Profile Three Hole Deck Mounted Lavatory Faucet with Coin Edge Cylinders and Metal Lever Handles

Adjustable versus Fixed Spray: Fixed Spray
Deck Thickness Maximum: 1 5/8"
Deck Thickness Minimum: 3/16"
Drain Depth Maximum: 2 5/8"
Drain Hole Diameter: 1 3/4"
Escutcheon Primary Material: Brass
Fittings Hole Diameter: 1 1/4"
Flow Restriction Options: 1.0 , 1.2 , 1.5 , 1.75, 2.2
Handle Spread Maximum: 12"
Handle Spread Minimum: 8"
Handle Turn Angle: Quarter Turn
Depth / Width: 7 5/8"
Drain Depth Minimum: 3/8"
Height: 3 5/8"

**TECHNICAL DETAILS** 

Inlet Connection Size: 1/2" Inlet Connection Type: Male with Supply Nut Inlet Supply Spread Maximum: 12" Inlet Supply Spread Minimum: 8"

Installation Type: Deck Mounted Integrated Diverter: N Integrated Spray: N Number of Handles: Two Number of Holes: Three Hole Primary Material: Brass

Spout Swivel: N Spray Included in Unit: N Suggested Application: Bath Valve Material: Ceramic

Water Pressure Maximum: 85.0 psi Water Pressure Minimum: 20.0 psi Water Pressure Recommended: 45.0 psi

L Shown in Henry Low profile three hole deck mounted lavatory faucet with coin edge cylinders and