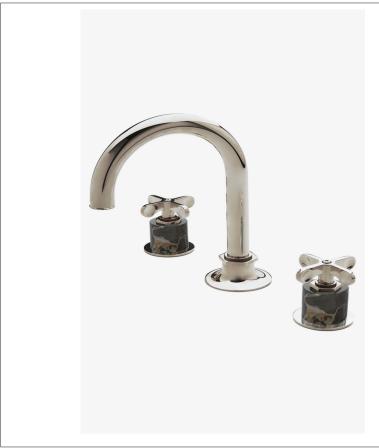

# WATERWORKS

HENRY HNLS22

Henry Gooseneck Three Hole Deck Mounted Lavatory Faucet with Portoro Cylinders and Metal Cross Handles

## INSPIRATION

Influenced by the connection of industry and art Henry easily transitions between modern, traditional, utilitarian and classic settings.

### **PRODUCT FEATURES**

Portoro is a marble from Italy and available in a polished finish.

The manufacturing process encompasses casting, turning, forging, hand-fitting and hand polishing.

Portoro features elegant veining in shades of grey and gold that is a natural material so some variances will occur, making each piece unique.