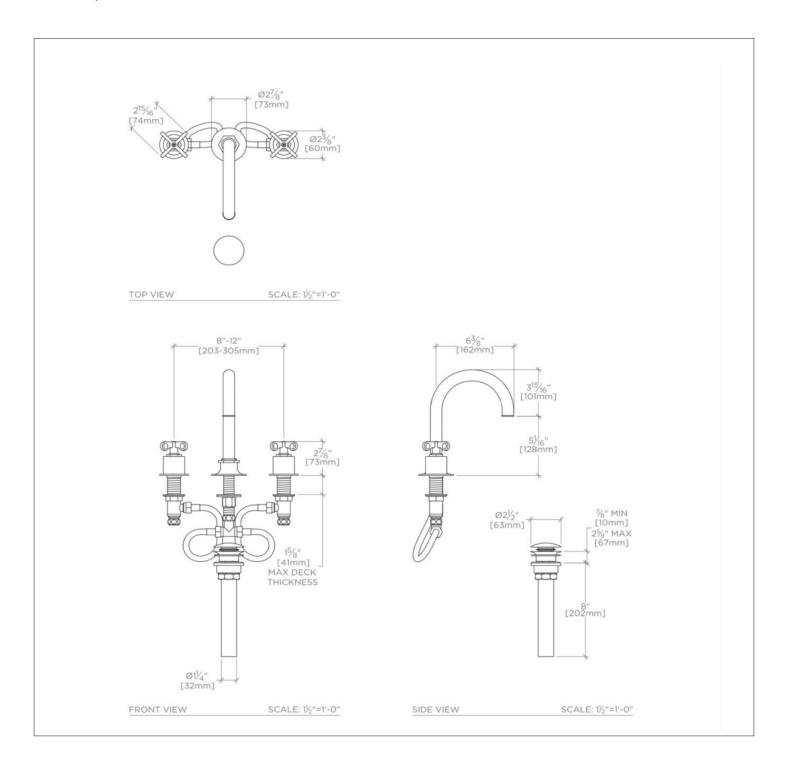

#### **TECHNICAL DETAILS**

Adjustable versus Fixed Spray: Fixed Spray
Deck Thickness Maximum: 1 5/8"
Deck Thickness Minimum: 3/16"
Drain Depth Maximum: 2 5/8"
Drain Hole Diameter: 1 3/4"
Escutcheon Primary Material: Brass
Fittings Hole Diameter: 1 1/4"
Flow Restriction Options: 1.0 , 1.2 , 1.5 , 1.75 , 2.2
Handle Spread Maximum: 12"
Handle Spread Minimum: 8"
Handle Turn Angle: Quarter Turn
Depth / Width: 7 13/16"
Drain Depth Minimum: 3/8"
Height: 9"

Inlet Connection Size: 1/2" Inlet Connection Type: Male with Supply Nut Inlet Supply Spread Maximum: 12"

Inlet Supply Spread Minimum: 8" Installation Type: Deck Mounted Integrated Diverter: N

Integrated Spray: N Number of Handles: Two Number of Holes: Three Hole Primary Material: Brass Spout Swivel: N Spray Included in Unit: N Suggested Application: Bath

Valve Material: Ceramic Water Pressure Maximum: 85.0 psi Water Pressure Minimum: 20.0 psi Water Pressure Recommended: 45.0 psi