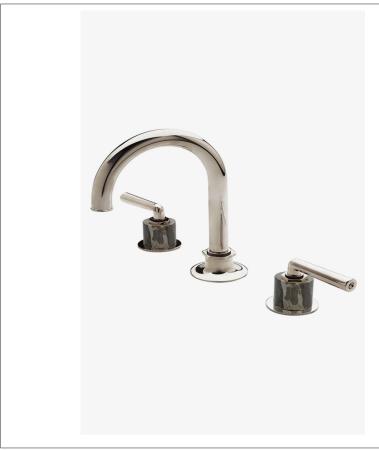

# WATERWORKS

HENRY HNLS32

Henry Gooseneck Three Hole Deck Mounted Lavatory Faucet with Portoro Cylinders and Metal Lever Handles

# SHOWN IN HENRY GOOSENECK THREE HOLE DECK MOUNTED LAVATORY FAUCET WITH PORTORO CYLINDERS AND METAL