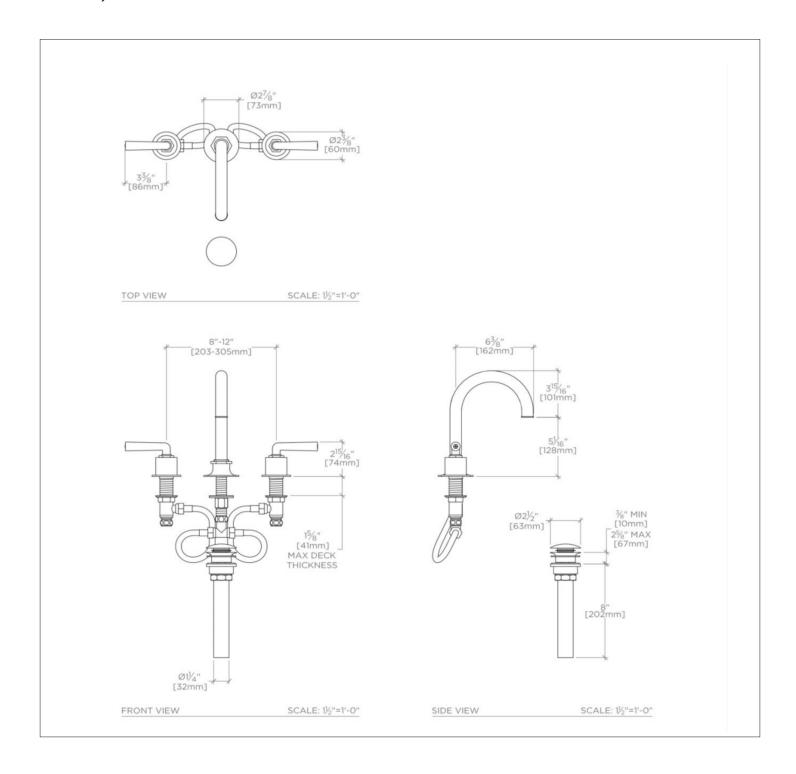

#### **TECHNICAL DETAILS**

Adjustable versus Fixed Spray: Fixed Spray
Deck Thickness Maximum: 1 5/8"
Deck Thickness Minimum: 3/16"
Drain Depth Maximum: 2 5/8"
Drain Hole Diameter: 1 3/4"
Escutcheon Primary Material: Brass
Fittings Hole Diameter: 1 1/4"
Flow Restriction Options: 1.0, 1.2, 1.5, 1.75, 2.2
Handle Spread Maximum: 12"
Handle Spread Minimum: 8"

Handle Spread Maximum: 12 Handle Spread Minimum: 8" Handle Turn Angle: Quarter Turn Depth / Width: 7 13/16" Drain Depth Minimum: 3/8" Height: 9"

Inlet Connection Size: 1/2"
Inlet Connection Type: Male with Supply Nut
Inlet Supply Spread Maximum: 12"
Inlet Supply Spread Minimum: 8"
Installation Type: Deck Mounted
Integrated Diverter: N
Integrated Spray: N
Number of Handles: Two

Number of Handles: Two
Number of Handles: Two
Number of Holes: Three Hole
Primary Material: Brass
Spout Swivel: N
Spray Included in Unit: N
Suggested Application: Bath
Valve Material: Ceramic
Water Pressure Maximum: 85.0 psi
Water Pressure Minimum: 20.0 psi
Water Pressure Recommended: 45.0 psi