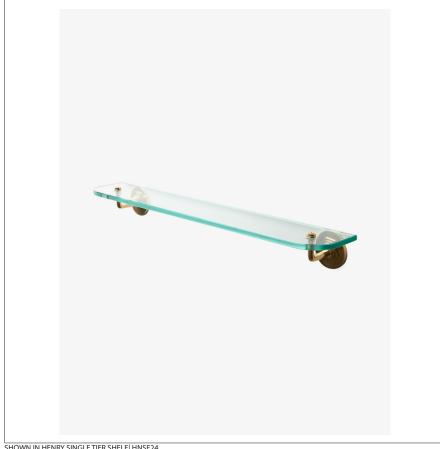

## WATERWORKS

HNSF24 **HENRY** 

Henry Single Tier Shelf

SHOWN IN HENRY SINGLE TIER SHELF | HNSF24

## **PRODUCT FEATURES**

24" x 4 7/16" x 2 7/8" Made of Brass Glass Shelf 8 lb

HENRY HNSF24

Henry Single Tier Shelf