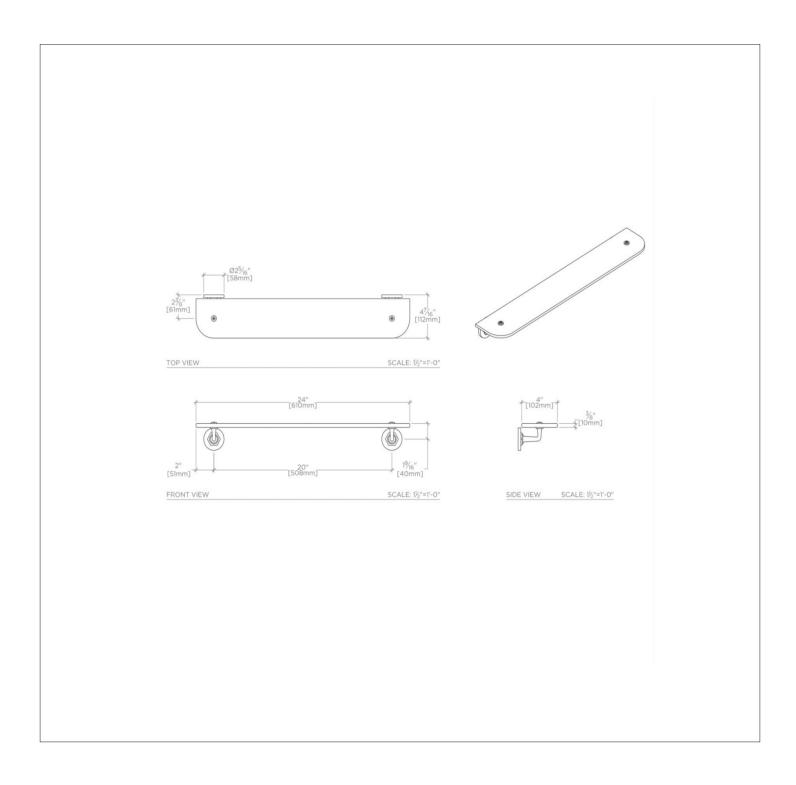

## **PRODUCT FEATURES**

24" x 4 7/16" x 2 7/8" Made of Brass Glass Shelf 8 lb

HENRY HNSF24

Henry Single Tier Shelf