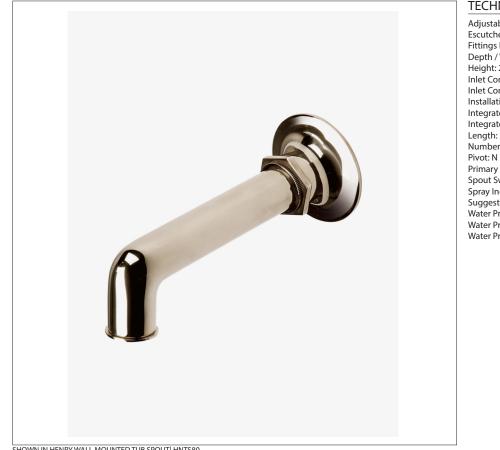

SHOWN IN HENRY WALL MOUNTED TUB SPOUT | HNTS80

### **TECHNICAL DETAILS**

Adjustable versus Fixed Spray: Fixed Spray Escutcheon Primary Material: Brass Fittings Hole Diameter: 1 1/4" Depth / Width: 7 1/16" . Height: 2 7/8" Inlet Connection Size: 1/2" Inlet Connection Type: Female NPT Installation Type: Wall Mounted Integrated Diverter: N Integrated Spray: N Length: 2 7/8" Number of Holes: One Hole Primary Material: Brass Spout Swivel: N Spray Included in Unit: N Suggested Application: Bath Water Pressure Maximum: 85.0 psi Water Pressure Minimum: 20.0 psi Water Pressure Recommended: 45.0 psi