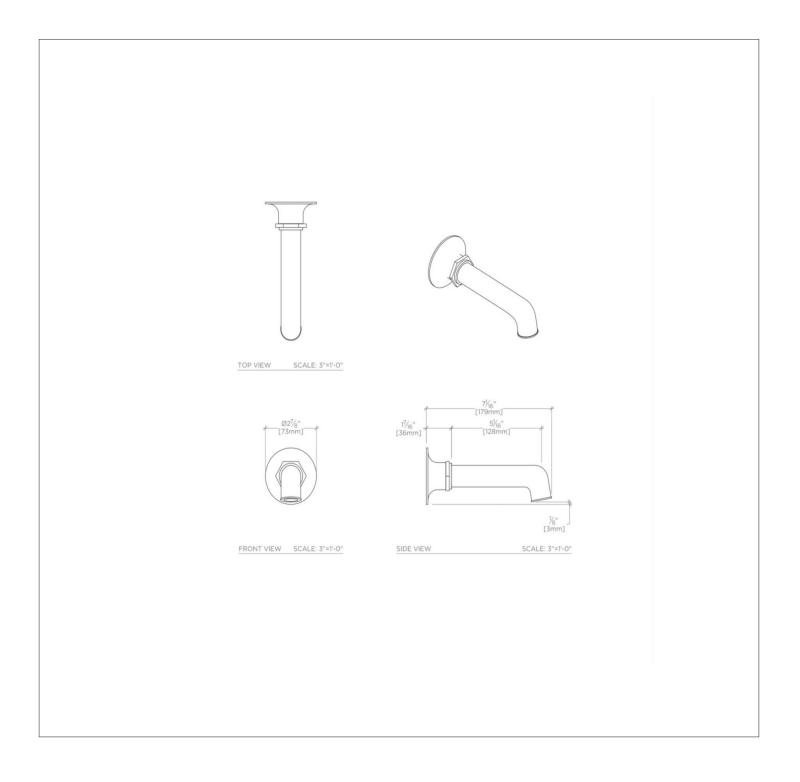

### **TECHNICAL DETAILS**

Adjustable versus Fixed Spray: Fixed Spray Escutcheon Primary Material: Brass Fittings Hole Diameter: 1 1/4" Depth / Width: 7 1/16" . Height: 2 7/8" Inlet Connection Size: 1/2" Inlet Connection Type: Female NPT Installation Type: Wall Mounted Integrated Diverter: N Integrated Spray: N Length: 2 7/8" Number of Holes: One Hole Primary Material: Brass Spout Swivel: N Spray Included in Unit: N Suggested Application: Bath Water Pressure Maximum: 85.0 psi Water Pressure Minimum: 20.0 psi Water Pressure Recommended: 45.0 psi