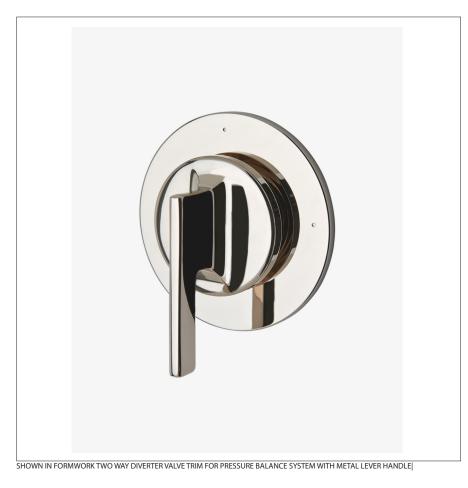

## WATERWORKS

FORMWORK FM2P10

Formwork Two Way Diverter Valve Trim for Pressure Balance System with Metal Lever Handle

## **PRODUCT FEATURES**

Lever Handles

FORMWORK FM2P10

Formwork Two Way Diverter Valve Trim for Pressure Balance System with Metal Lever Handle