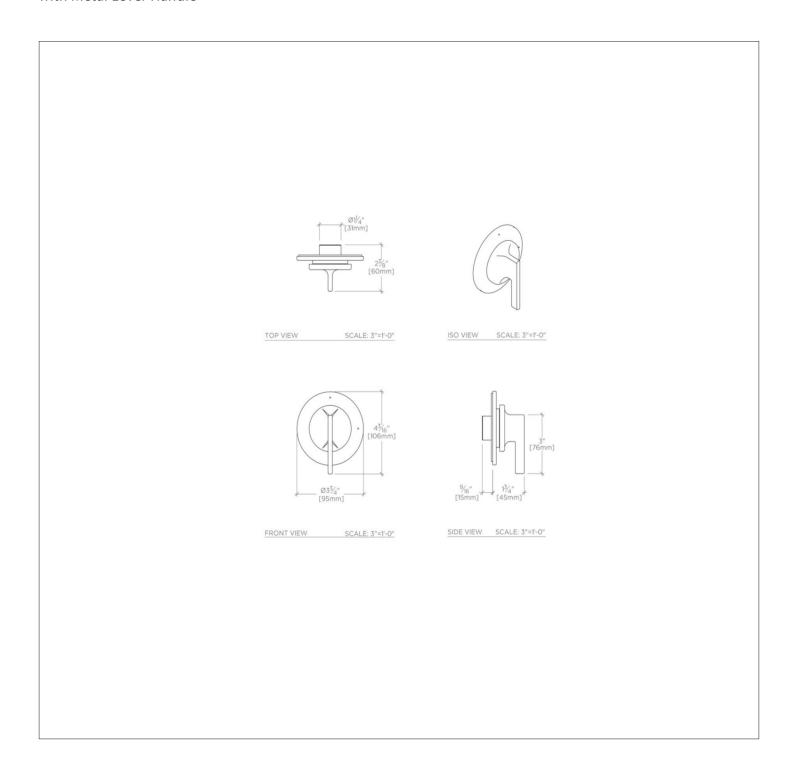

## **TECHNICAL DETAILS**

Suggested Application: Bath

Adjustable Shelves: N Control Valve Rough-in Depth Maximum: 2 5/8" Control Valve Rough-in Depth Minimum: 2 1/4" Diverter Valve Rough-in Depth Maximum: 3 3/8" Diverter Valve Rough-in Depth Minimum: 3" Escutcheon Primary Material: Brass Fittings Hole Diameter: 2 1/2" Handle Turn Angle: Quarter Turn Depth / Width: 1 3/4" Height: 4 3/16" Integrated Diverter: N Integrated Spray: N Length: 3 3/4" Number of Handles: One Pivot: N Primary Material: Brass Spout Swivel: N Spray Included in Unit: N