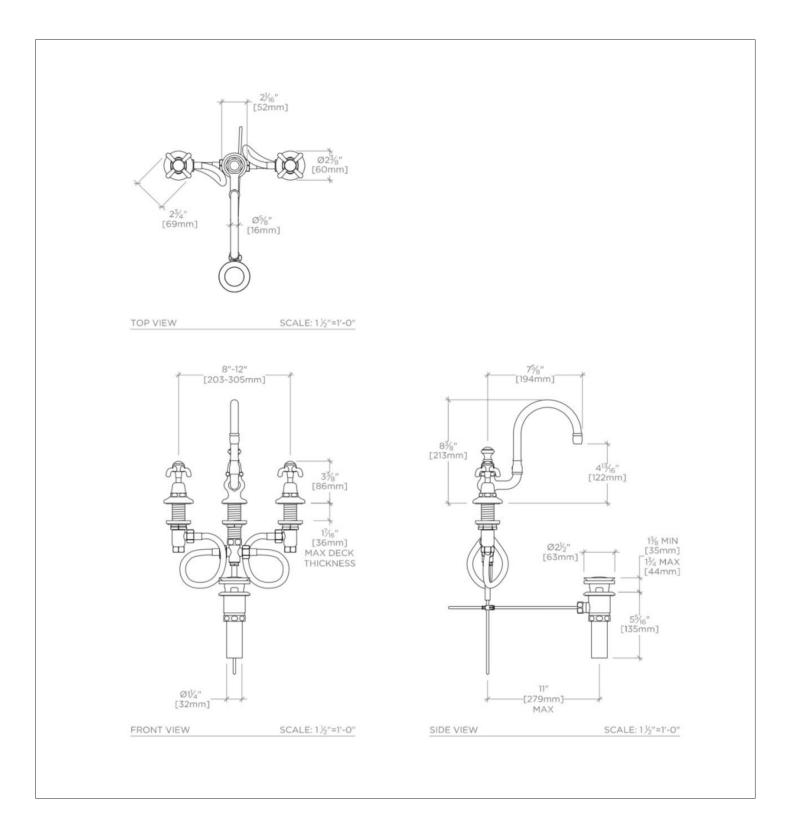

## **TECHNICAL DETAILS**

Adjustable versus Fixed Spray: Fixed Spray

Deck Thickness Maximum: 1 3/8"

Deck Thickness Minimum: 0"

Drain Assembly Materials: Brass

Drain Depth Maximum: 1 3/4"

Drain Hole Diameter: 1 3/4"

Drain Style: Pop-up

Escutcheon Primary Material: Brass

Fittings Hole Diameter: 1 3/8"

Handle Spread Maximum: 12"

Handle Spread Minimum: 8"

Handle Turn Angle: Quarter Turn

Index Color / Finish and Material: White Porcelain

Depth / Width: 9"

Drain Depth Minimum: 1 3/8"

Height: 8 1/2"

Index Marking: Hot/Cold

Inlet Connection Size: 1/2"

Inlet Connection Type: Male with Supply Nut

Inlet Supply Spread Maximum: 12"

Inlet Supply Spread Minimum: 8"

Installation Type: Deck Mounted

Length: 11 1/2"

Number of Handles: Two

Number of Holes: Three Hole

Pivot: N

Primary Material: Brass

Restricted Maximum Flow Rate: 2.2 gpm

Spout Swivel: Y