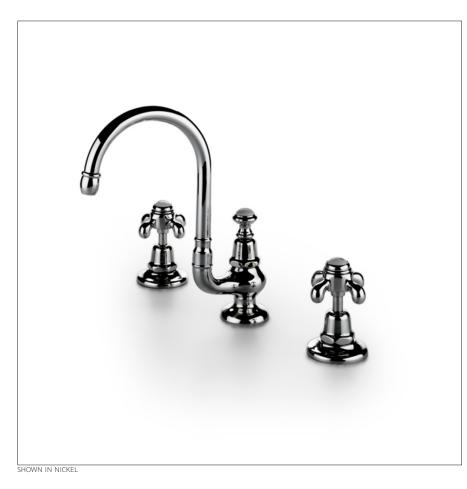

# WATERWORKS

ETOILE ETLS61

Etoile Gooseneck Three Hole Deck Mounted Lavatory Faucet with Metal Cross Handles

### **PRODUCT FEATURES**

The gooseneck faucet's lyrical curve provides a fitting complement to the graceful, elongated curves of all pieces in the line.

This item is stocked in a Chrome, Nickel or Matte Nickel finish and is available to ship in 2-3 business days (subject to availability) from Waterworks. Additional made-to-order finish options listed below are available in 12 weeks from purchase.

Dew-drop designed cross handles feature white porcelain indices with hot and cold markings.