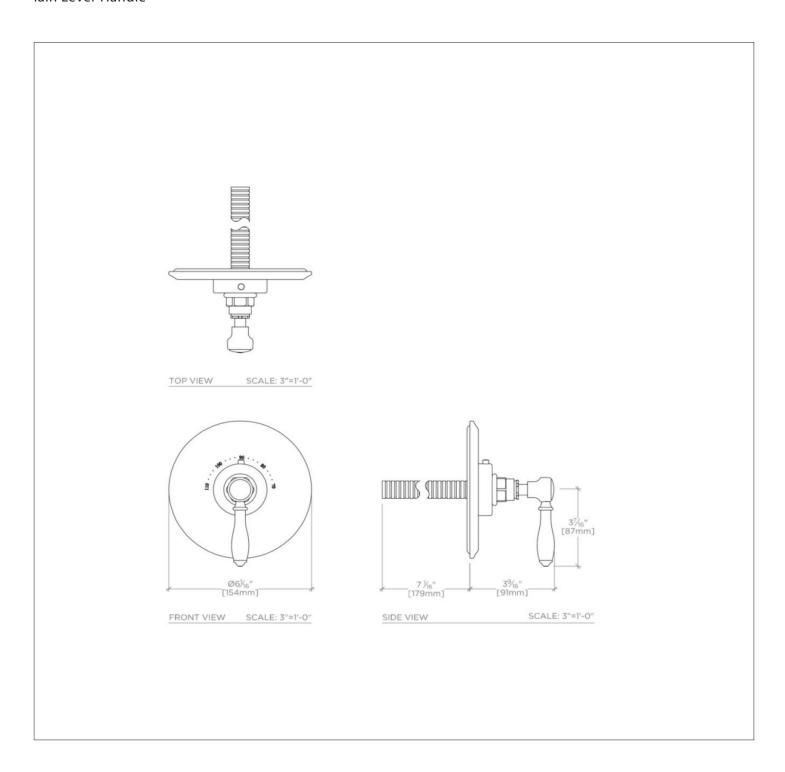

## **TECHNICAL DETAILS**

ADA Compliance: Yes
Control Valve Rough-in Depth Maximum: 8"
Control Valve Rough-in Depth Minimum: 2"
Diverter Valve Rough-in Depth Maximum: 3.76"
Diverter Valve Rough-in Depth Minimum: 2.83"
Index Color / Finish and Material: White Porcelain
Depth / Width: 3 1/2"
Height: 6 1/4"
Integrated Diverter: N
Length: 6"
Primary Material: Brass
Suggested Application: Bath