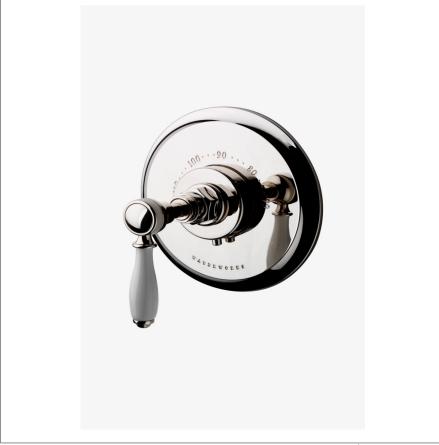

# WATERWORKS

EASTON EATH18

Easton Vintage Thermostatic Control Valve Trim with White Porcelain Lever Handle

L SHOWN IN EASTON VINTAGE THERMOSTATIC CONTROL VALVE TRIM WITH WHITE PORCELAIN LEVER HANDLE| EATH18

## PRODUCT (NOTES)

Valve sold separately.

EASTON EATH18

Easton Vintage Thermostatic Control Valve Trim with White Porcelain Lever Handle