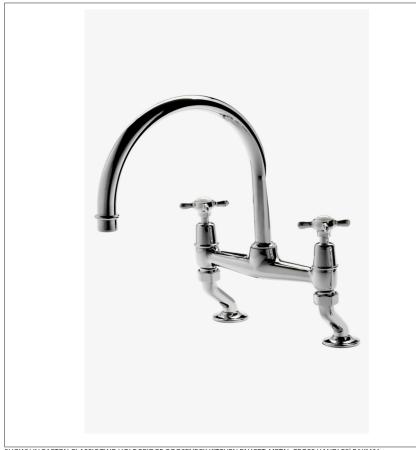

### Easton Classic Two Hole Bridge Gooseneck Kitchen Faucet, Metal Cross Handles

SHOWN IN EASTON CLASSIC TWO HOLE BRIDGE GOOSENECK KITCHEN FAUCET, METAL CROSS HANDLES EAKM01