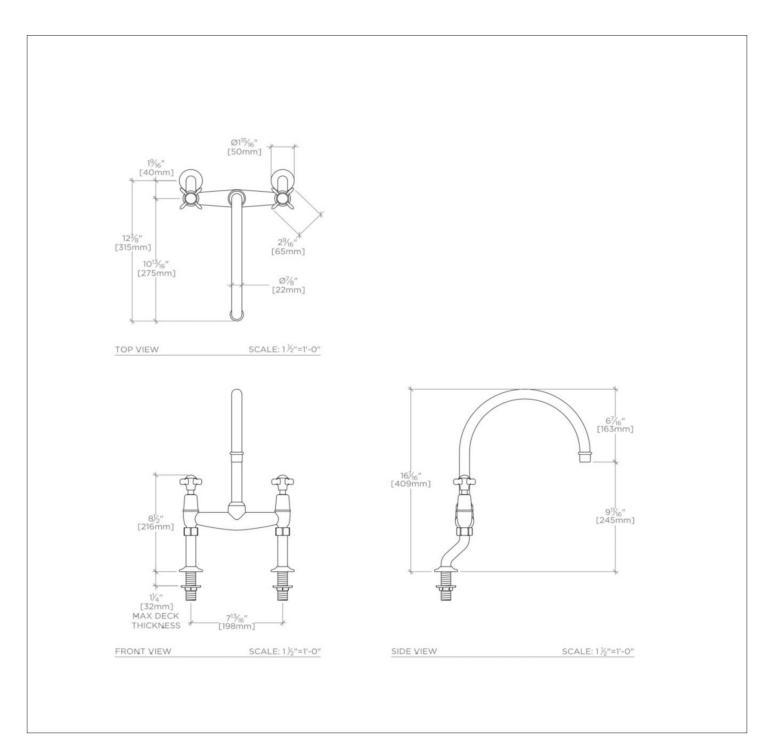

#### **TECHNICAL DETAILS**

ADA Compliance: Yes Adjustable versus Fixed Spray: Fixed Spray Deck Thickness Maximum: 1 1/4" Deck Thickness Minimum: 0" Escutcheon Primary Material: Brass Fittings Hole Diameter: 1" Flow Restriction Options: 1.75, 1.5, 1.0 Handle Spread Maximum: 7 7/8" Handle Spread Minimum: 7 7/8" Handle Turn Angle: Quarter Turn Index Color / Finish and Material: White Porcelain Depth / Width: 13 1/4" Height: 16" Index Marking: Hot/Cold Inlet Connection Size: 1/2" Inlet Connection Type: Straight Male Threads Inlet Supply Spread Maximum: 10 7/8" Inlet Supply Spread Minimum: 4 7/8" Integrated Diverter: N Length: 13 1/2" Number of Handles: Two Number of Holes: Two Hole Primary Material: Brass Restricted Maximum Flow Rate: 2.2 gpm Spout Swivel: Y Spray Included in Unit: N Suggested Application: Bar, Kitchen, Laundry Valve Material: Ceramic Water Pressure Maximum: 85.0 psi Water Pressure Minimum: 20.0 psi Water Pressure Recommended: 45.0 psi