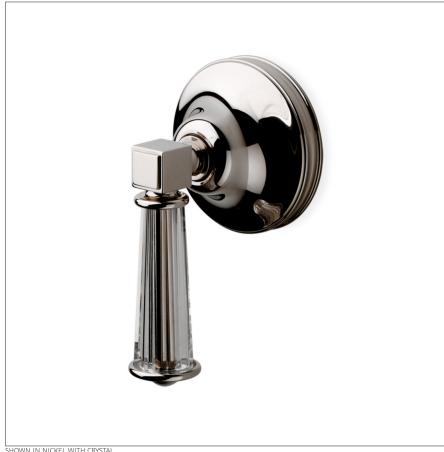

## BDVC49

Boulevard Volume Control Valve Trim with Crystal Lever Handle

### **INSPIRATION**

Drawing inspiration from found objects of the 1930's, Boulevard evokes a spirit of extravagance, exuding a strong silhouette, lavish scale, and elegant decoration. The crisp detail and repeated curves require both machine and the artisan hands.