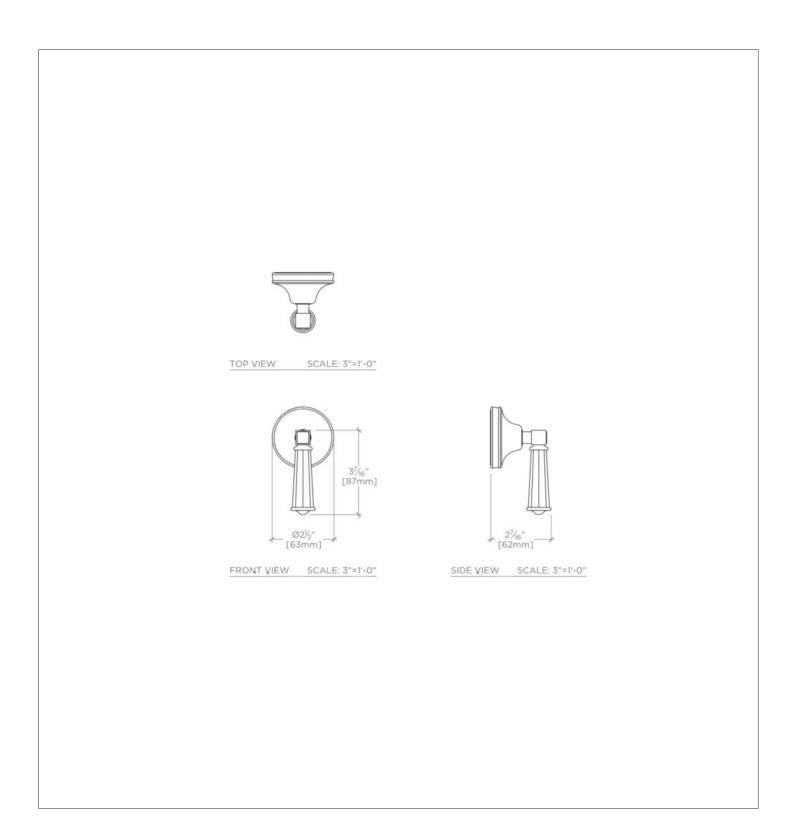

### **TECHNICAL DETAILS**

Control Valve Rough-in Depth Maximum: 3 1/2" Control Valve Rough-in Depth Minimum: 1 1/2" Diverter Valve Rough-in Depth Maximum: 3" Diverter Valve Rough-in Depth Minimum: 2 1/4" Depth / Width: 2 1/4" Height: 3 3/4" Integrated Diverter: N Length: 2 1/2" Primary Material: Brass Suggested Application: Bath