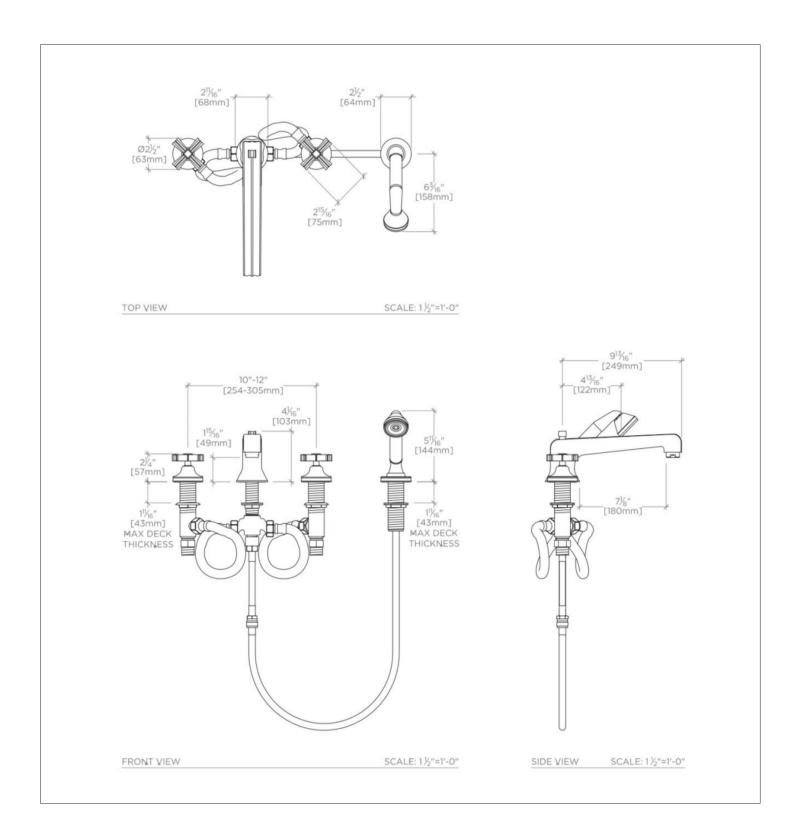

### **TECHNICAL DETAILS**

ADA Compliance: No Adjustable versus Fixed Spray: Fixed Spray Deck Thickness Maximum: 1 11/16" Deck Thickness Minimum: 0" Diameter of Head: 2" Escutcheon Primary Material: Brass Fittings Hole Diameter: 1 3/8" Flow Restriction Options: 2.0, 1.75, 1.5, 0.92 Handle Spread Maximum: 12" Handle Spread Minimum: 10" Handle Turn Angle: Quarter Turn Handshower / Spray Hose Length: 79" Depth / Width: 11" Height: 6" Index Marking: Blank Inlet Connection Size: 3/4" Inlet Connection Type: Male NPT Adapter Inlet Supply Spread Maximum: 12" Inlet Supply Spread Minimum: 10" Installation Type: Deck Mounted Integrated Diverter: N Length: 13" Number of Handles: Two Number of Holes: Four Hole Primary Material: Brass Restricted Maximum Flow Rate: 2.5 gpm Spout Reach: 9" Spout Swivel: N Suggested Application: Bath Valve Material: ceramic Water Pressure Maximum: 85.0 psi Water Pressure Minimum: 20.0 psi Water Pressure Recommended: 45.0 psi