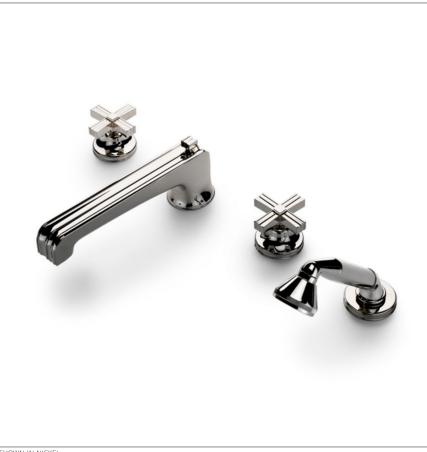

#### BDTF87 **BOULEVARD**

Boulevard Low Profile Concealed Tub Filler With Handshower and Metal Cross Handles

SHOWN IN NICKEL

#### **INSPIRATION**

Drawing inspiration from found objects of the 1930's, Boulevard evokes a spirit of extravagance, exuding a strong silhouette, lavish scale, and elegant decoration. The crisp detail and repeated curves require both machine and the artisan hands.