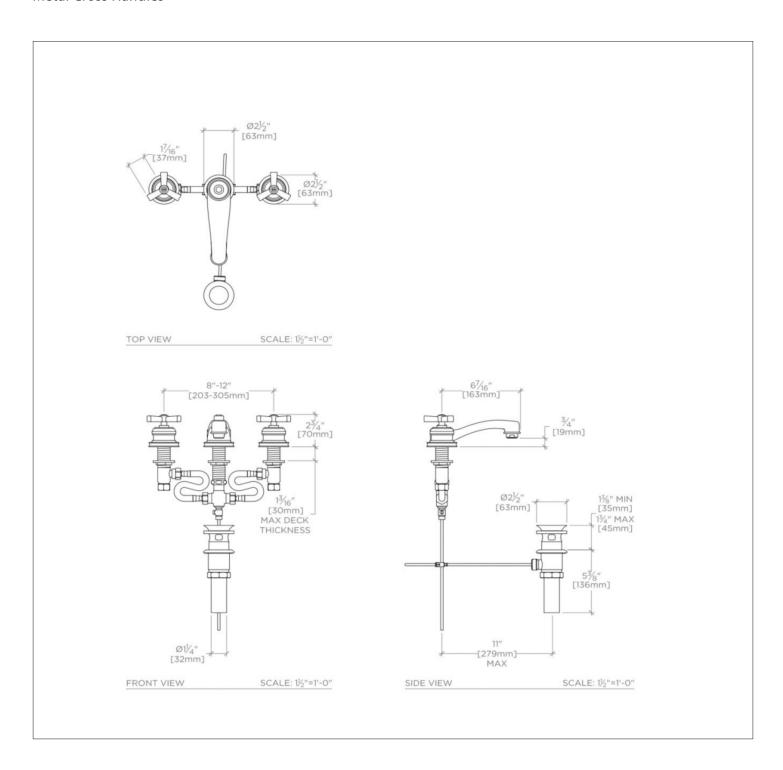

#### **TECHNICAL DETAILS**

ADA Compliance: Yes

Adjustable versus Fixed Spray: Fixed Spray

Deck Thickness Maximum: 1 3/16" Deck Thickness Minimum: 0" **Drain Assembly Materials: Brass** 

Drain Depth Maximum: 1 3/4" Drain Hole Diameter: 1 5/8"

Drain Style: Pop-up

Escutcheon Primary Material: Brass

Fittings Hole Diameter: 1 3/8" Garbage Disposal: N

Handle Spread Maximum: 12"

Handle Spread Minimum: 8"

Handle Turn Angle: Quarter Turn

Depth / Width: 8"

Drain Depth Minimum: 1 3/8"

Height: 3"

Inlet Connection Size: 1/2"

Inlet Connection Type: Male with Supply Nut

Inlet Supply Spread Maximum: 12" Inlet Supply Spread Minimum: 8"

Installation Type: Deck Mounted

Integrated Sensor Disk: N

Interior Finish of Trapway: N Length: 12"

Number of Handles: Two Number of Holes: Three Hole

Pivot: N

Primary Material: Brass Sound Proofing: N

Spout Swivel: N

Suggested Application: Bath

Valve Material: Ceramic

Water Pressure Maximum: 85.0 psi

Water Pressure Minimum: 20.0 psi

Water Pressure Recommended: 45.0 psi