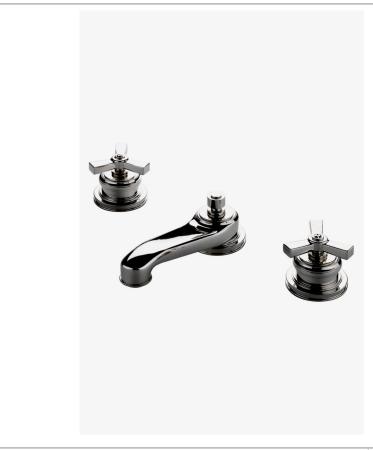

# WATERWORKS

AELS01 **AERO** 

Aero Low Profile Three Hole Deck Mounted Lavatory Faucet with Metal Cross Handles

SHOWN IN AERO LOW PROFILE THREE HOLE DECK MOUNTED LAVATORY FAUCET WITH METAL CROSS HANDLES AELSO1

#### PRODUCT FEATURES

Metal cross handles

Includes European size pop-up drain

Features signature stepped and gadrooned details on escutcheons and edge of spout

Stocked in Chrome and Nickel

Available in 1.2gpm (4.5L/min) flow rate