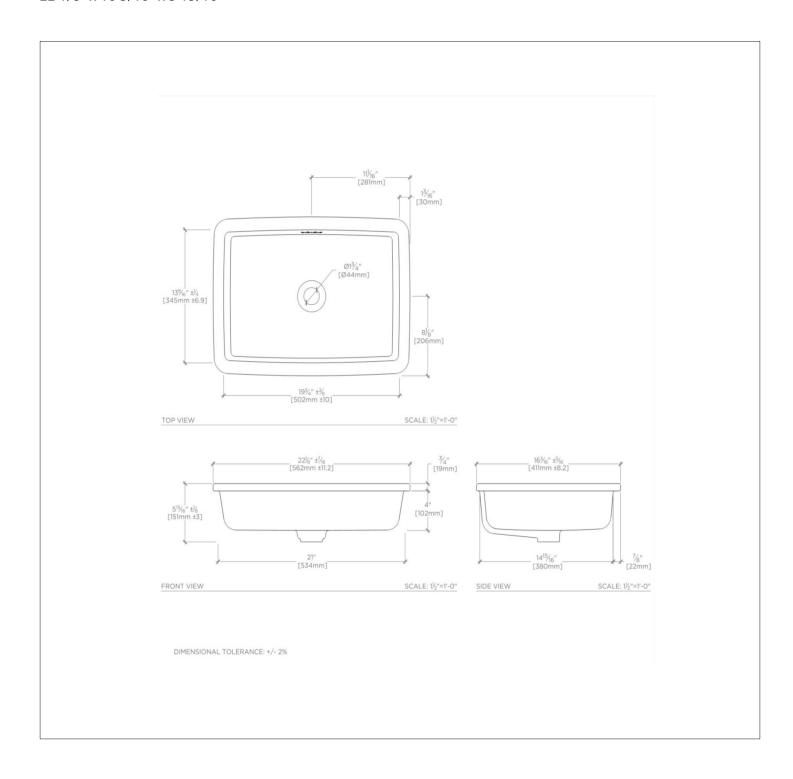

#### **TECHNICAL DETAILS**

ADA Compliance: When installed per ADA guidelines Bottom Angle / Pitch: 3.0 degree\_angle Drain Hole Depth: 1 3/4" Drain Hole Diameter: 1 3/4" Depth / Width: 16 3/16" Height: 5 15/16" Installation Type: Undermount

Material / Wall Thickness: 3/4" Overflow Opening: Yes Primary Material: Vitreous China Suggested Application: Bath

Length: 22 1/8"

SHOWN IN MANCHESTER UNDERMOUNT RECTANGULAR VITREOUS CHINA LAVATORY SINK 22 1/8" X 16 3/16" X 5 15/16"