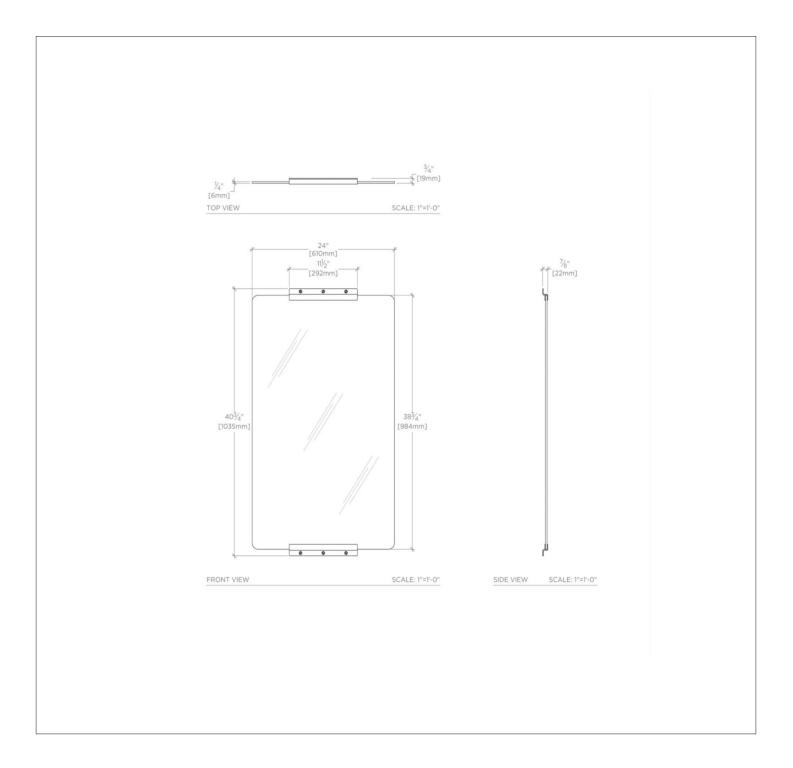

## CZMR02

Cooper Metal Rectangular Wall Mounted Stationary Mirror 24" x 40 3/4" x 7/8"