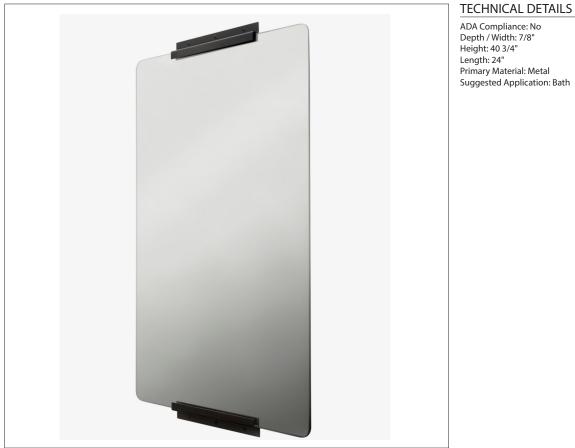

# CZMR02

Cooper Metal Rectangular Wall Mounted Stationary Mirror 24" x 40 3/4" x 7/8"

#### SHOWN IN COOPER METAL RECTANGULAR WALL MOUNTED STATIONARY MIRROR 24" X 40 3/4" X 7/8"| CZMR02

### INSPIRATION

Evocative of modern, clip-style photography framing, this mirror offers a striking, minimalist approach to design. The solid brass, decorative hardware is hand-patinated and polished for a rich finish.

### **PRODUCT FEATURES**

Clips were inspired by clip-style photography framing. Minimalist, frameless mirror with industrial style. Made in the USA. 12-14 week leadtime.