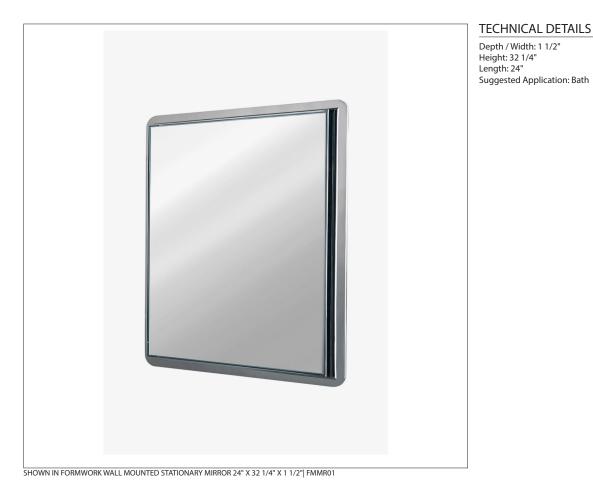

### Formwork Wall Mounted Stationary Mirror 24" x 32 1/4" x 1 1/2"

#### **PRODUCT FEATURES**

32 1/2" x 25"

Stocked in Nickel and Chrome and is available to ship in 2-3 business days from Waterworks (subject to availability)

Made in the United Kingdom

Vertical mounting brackets included; horizontal mounting brackets must be special ordered

## FMMR01

Formwork Wall Mounted Stationary Mirror 24" x 32 1/4" x 1 1/2"