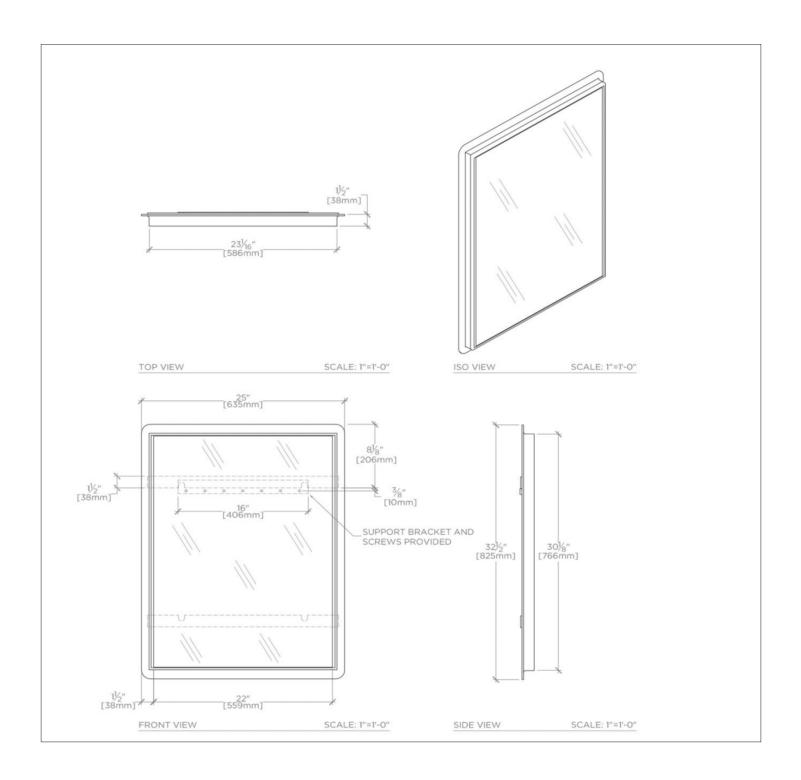

### Formwork Wall Mounted Stationary Mirror 24" x 32 1/4" x 1 1/2"

#### **PRODUCT FEATURES**

32 1/2" x 25"

Stocked in Nickel and Chrome and is available to ship in 2-3 business days from Waterworks (subject to availability)

Made in the United Kingdom

Vertical mounting brackets included; horizontal mounting brackets must be special ordered

## FMMR01

Formwork Wall Mounted Stationary Mirror 24" x 32 1/4" x 1 1/2"