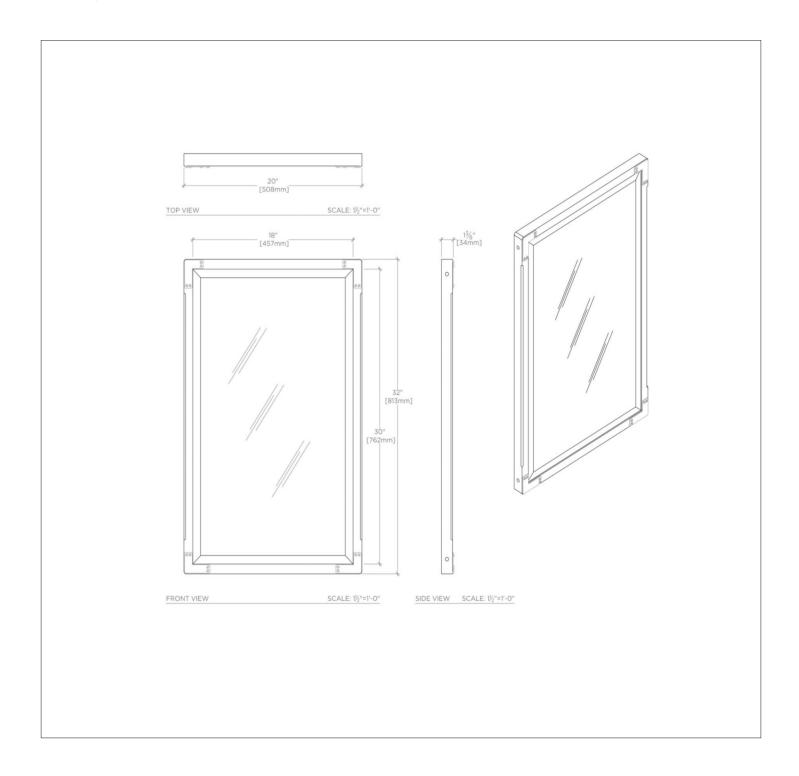

## WATERWORKS

RWMR01 R.W. ATLAS

R.W. Atlas Metal Rectangular Wall Mounted Stationary Mirror 20" x 32" x 1 3/8"

## **PRODUCT FEATURES**

This industrial inspired mirror has exposed "L" brackets affixed with slotted head screws, beveled mirror glass and chamfered edges.

Primary Material: Metal

ADA Compliance: When installed per ADA guidelines Adjustable Levelers / Feet: N Adjustable Shelves: N Depth / Width: 1 3/8" Height: 32" Installation Type: Wall Mounted Length: 20"

## R.W. ATLAS RWMR01

R.W. Atlas Metal Rectangular Wall Mounted Stationary Mirror 20" x 32" x 1 3/8"