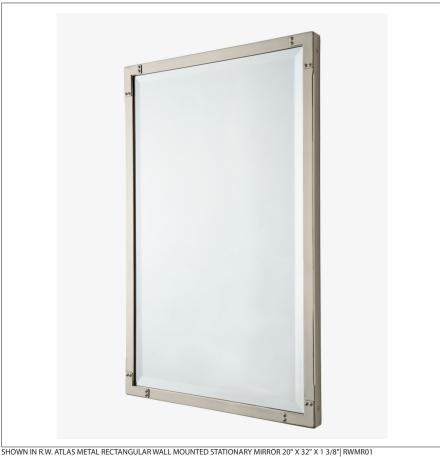

## WATERWORKS

RWMR01 R.W. ATLAS

R.W. Atlas Metal Rectangular Wall Mounted Stationary Mirror 20" x 32" x 1 3/8"

## **PRODUCT FEATURES**

This industrial inspired mirror has exposed "L" brackets affixed with slotted head screws, beveled mirror glass and chamfered edges.

Primary Material: Metal

ADA Compliance: When installed per ADA guidelines Adjustable Levelers / Feet: N Adjustable Shelves: N Depth / Width: 1 3/8" Height: 32" Installation Type: Wall Mounted Length: 20"

## R.W. ATLAS RWMR01

R.W. Atlas Metal Rectangular Wall Mounted Stationary Mirror 20" x 32" x 1 3/8"