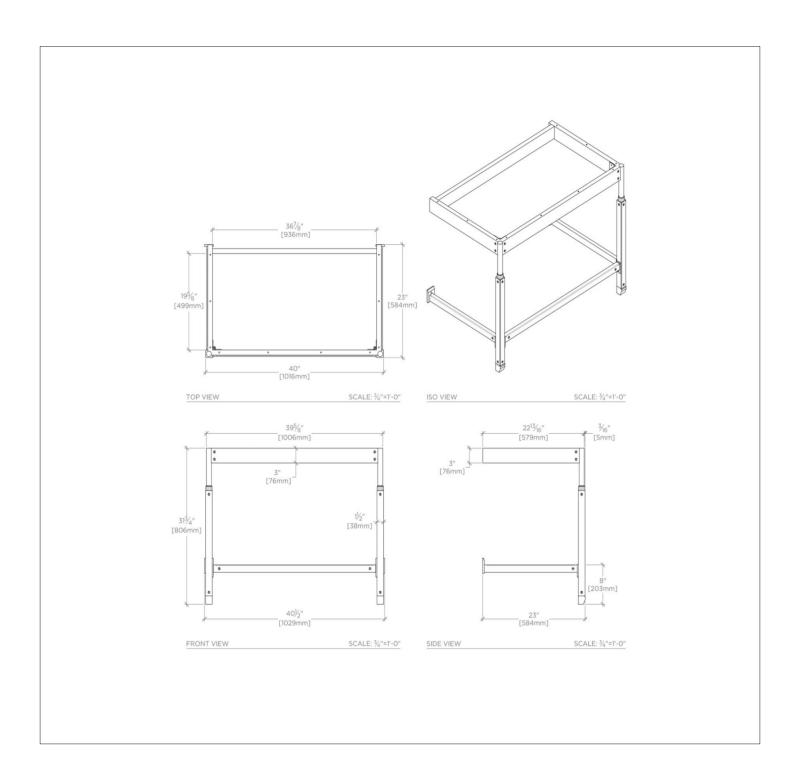

### **TECHNICAL DETAILS**

ADA Compliance: No

Adjustable Levelers / Feet: N
Diameter of Legs / Tubes: 1 1/2"
Depth / Width: 23"
Height: 31 3/4"
Installation Type: Wall Mounted
Leg Material: Metal
Length: 40"
Number of Legs: Two
Primary Material: Brass
Rough-in Supply Height Recommended: 19"
Rough-in Waste Height Recommended: 21"
Sink Visibility: N
Suggested Application: Bath
Top Attachment Method: Silicone