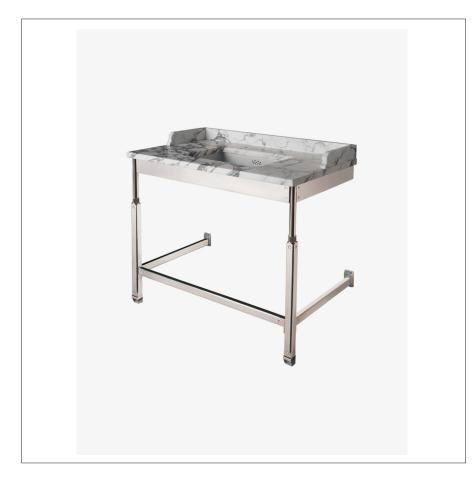

## WATERWORKS

R.W. ATLAS RWWS01

R.W. Atlas Metal Two Leg Single Washstand 40" x 23" x 31 3/4"

# R.W. ATLAS RWWS01

R.W. Atlas Metal Two Leg Single Washstand 40" x 23" x 31 3/4"

#### **INSPIRATION**

Powerful shapes, genuine materials and unique aesthetic details. The original, impeccable vision of R.W. Atlas pairs American ingenuity with European craftsmanship.

#### **PRODUCT FEATURES**

Knurled and chamfered leg details are a few of the aesthetic elements that make up this unique, industrial-inspired construction

Stocked in Nickel, Burnished Nickel and Unlacquered Brass only Custom options available