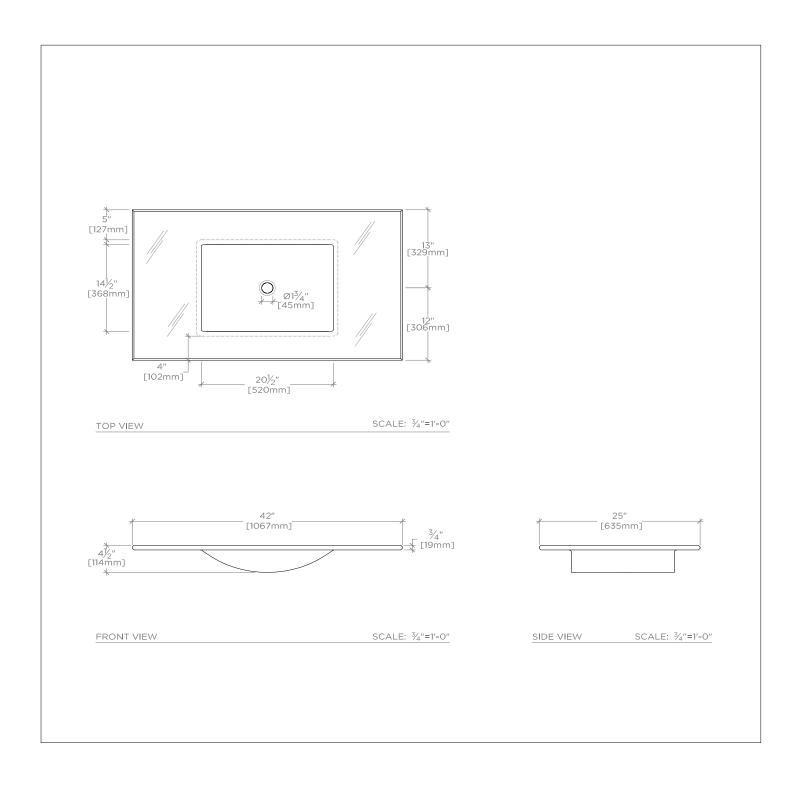

#### **TECHNICAL DETAILS**

Drain Hole Depth: 3/4"
Drain Hole Diameter: 1 3/4"
Material/Wall Thickness: 3/4"

Overflow Opening: Without Overflow Opening

Primary Material: Glass

SHOWN IN NICKEL