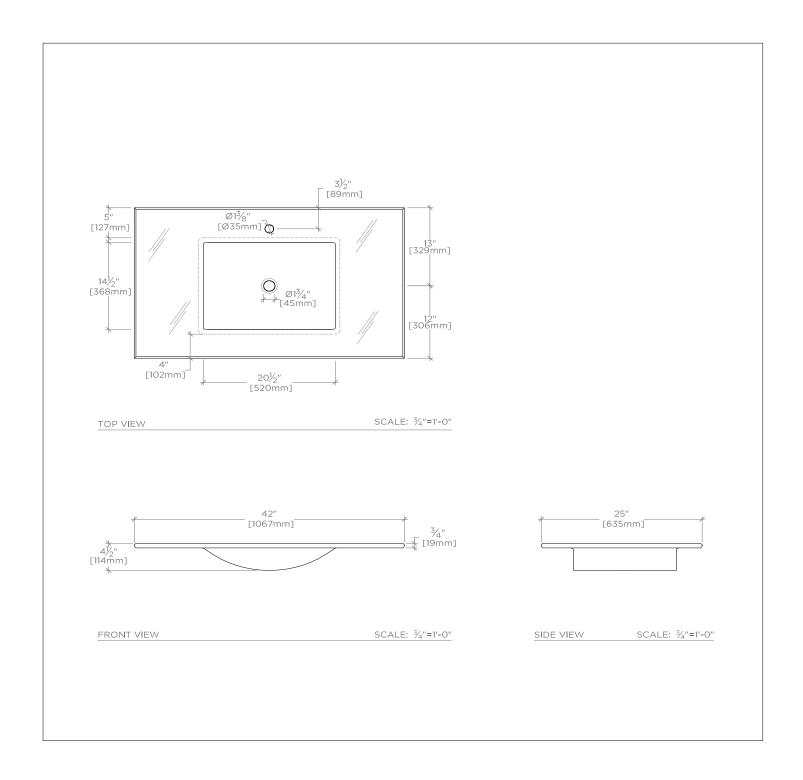

#### **TECHNICAL DETAILS**

Drain Hole Depth: 3/4" Drain Hole Diameter: 1 3/4" Material/Wall Thickness: 3/4" Overflow Opening: Without Overflow Opening Primary Material: Glass

SHOWN IN NICKEL