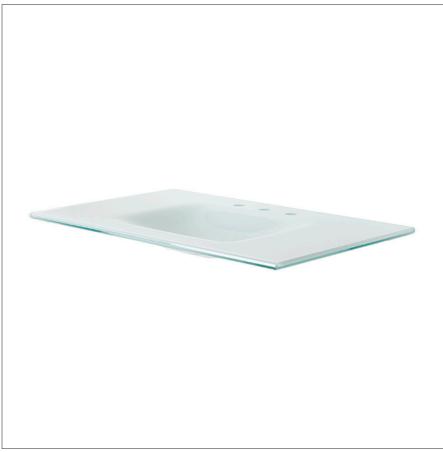

### Glass Sink with Three Holes

### PRODUCT FEATURES

Constructed of laminated glass for strength and durability Features semi-round pencil edge profile Includes a metal drain adapter, available in multiple finishes Can be customized in numerous colors and widths

## **FORMWORK**

FMLV03

Glass Sink with Three Holes