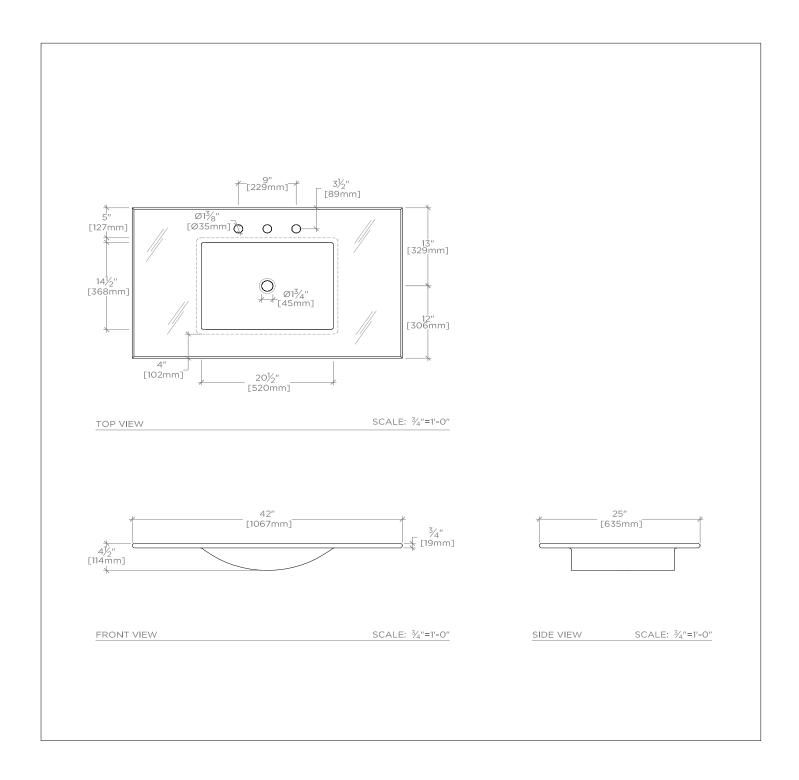

# TECHNICAL DETAILS Drain Hole Depth: 3/4"

Drain Hole Depth: 3/4"
Drain Hole Diameter: 1 3/4"
Material/Wall Thickness: 3/4"
Overflow Opening: Without O

Overflow Opening: Without Overflow Opening

Primary Material: Glass