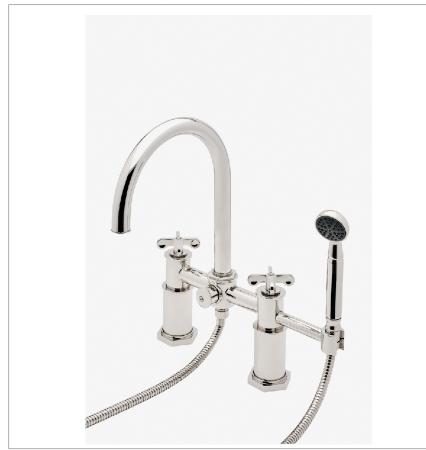

# HXT201

Henry Exposed Deck Mounted Tub Filler With Handshower and Cross Handles

SHOWN IN HENRY EXPOSED DECK MOUNTED TUB FILLER WITH HANDSHOWER AND CROSS HANDLES | HXT201

#### **INSPIRATION**

Influenced by the connection of industry and art Henry easily transitions between modern, traditional, utilitarian and classic settings.