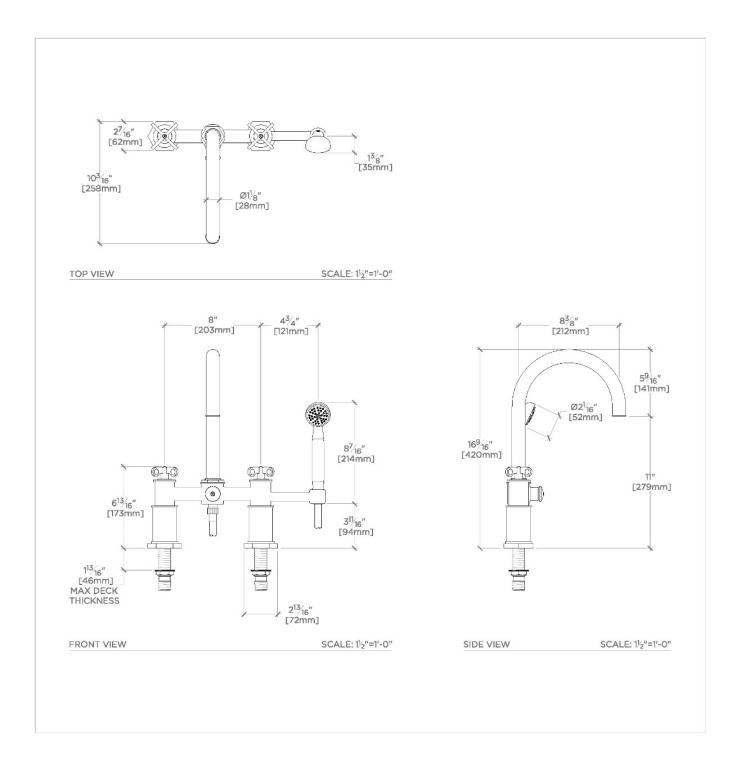

#### **TECHNICAL DETAILS**

ADA Compliance: No Deck Thickness Maximum: 1 13/16" Deck Thickness Minimum: 1/4" Fittings Hole Diameter: 1 3/8" Handle Spread Maximum: 8" Handle Spread Minimum: 8" Handle Turn Angle: Quarter Turn Handshower Spray Hose Length: 60" Inlet Connection Size: 3/4" Inlet Connection Type: Male NPT and Male BSPP Inlet Supply Spread Maximum: 8" Inlet Supply Spread Minimum: 8" Integrated Diverter: Y Number Of Holes: Two Hole Pivot: Y Primary Material: Brass Restricted Maximum Flow Rate: 1.75 gpm Spout Swivel: N Spray Included In Unit: Y Valve Material: Brass and Ceramic Water Pressure Maximum: 85.0 psi Water Pressure Minimum: 20.0 psi Water Pressure Recommended: 45.0 psi