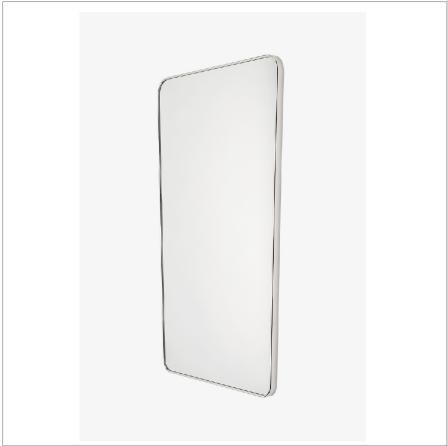

BARTO BAMR01

Barto Wall Mounted Large Rectangular Mirror 39 3/8" x 19 11/16" x 2"

TECHNICAL DETAILS

SHOWN IN BARTO WALL MOUNTED LARGE RECTANGULAR MIRROR 39 3/8" X 19 11/16" X 2" | BAMR01

INSPIRATION CODES & STANDARDS

Made in Italy, this nuanced modern mirror is edged in a slim brass frame with soft corners. The restrained taper from top to bottom creates a look that?s eye-catching yet subtly refined.

PRODUCT FEATURES

Designed by and exclusive to Waterworks

Made in Italy

Brass frame

Mount vertically

**CERTIFICATIONS** 

PRODUCT (NOTES)

BARTO BAMR01

Barto Wall Mounted Large Rectangular Mirror 39 3/8" x 19 11/16" x 2"