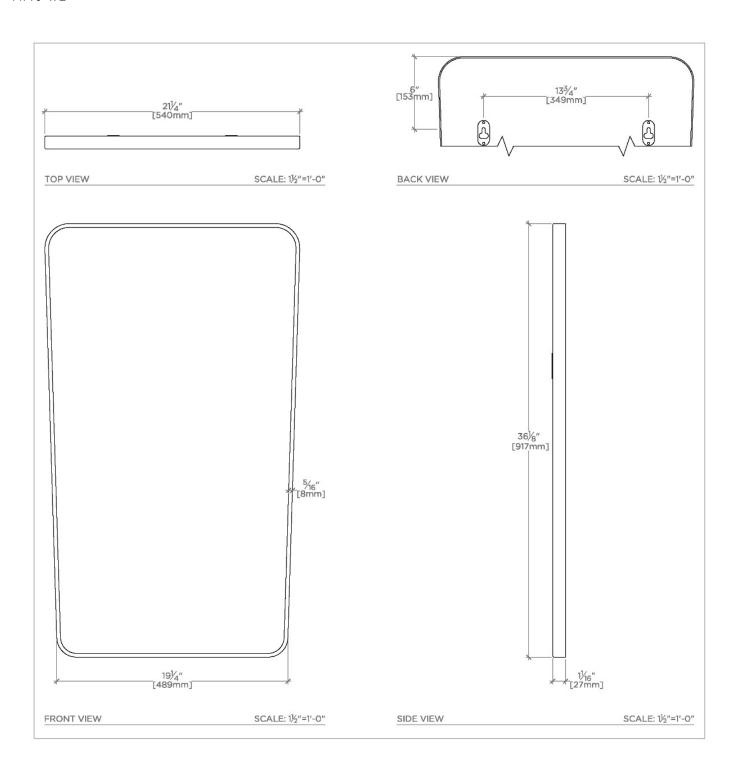

BARTO BAMR01

Barto Wall Mounted Large Rectangular Mirror 39 3/8" x 19 11/16" x 2"

TECHNICAL DETAILS

SHOWN IN BARTO WALL MOUNTED LARGE RECTANGULAR MIRROR 39 3/8" X 19 11/16" X 2" | BAMR01

INSPIRATION CODES & STANDARDS

Made in Italy, this nuanced modern mirror is edged in a slim brass frame with soft corners. The restrained taper from top to bottom creates a look that?s eye-catching yet subtly refined.

PRODUCT FEATURES

Designed by and exclusive to Waterworks

Made in Italy

Brass frame

Mount vertically

**CERTIFICATIONS** 

PRODUCT (NOTES)

BARTO BAMR01

Barto Wall Mounted Large Rectangular Mirror 39 3/8" x 19 11/16" x 2"