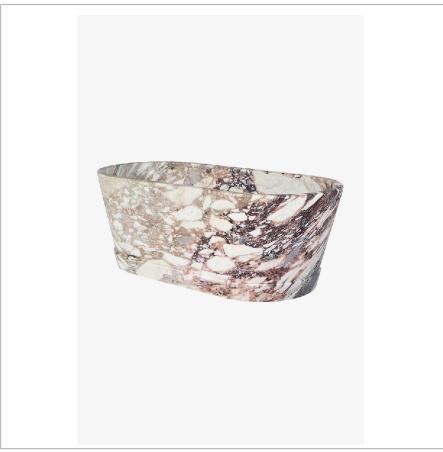

## WATERWORKS

ALATRI AIBT67

Alatri 67" x 32" x 24" Freestanding Oval Bathtub in Prunella

**TECHNICAL DETAILS** 

SHOWN IN ALATRI 67" X 32" X 24" FREESTANDING OVAL BATHTUB IN PRUNELLA | AIBT67

INSPIRATION CODES & STANDARDS

A natural showstopper carved from a hand-selected block of Italian marble. Shown here in highly figured Prunella, this design exudes modern elegance. Note the hand-finished details, including the soft step at the base.

Alatri 67" x 32" x 24" Freestanding Oval Bathtub in Prunella