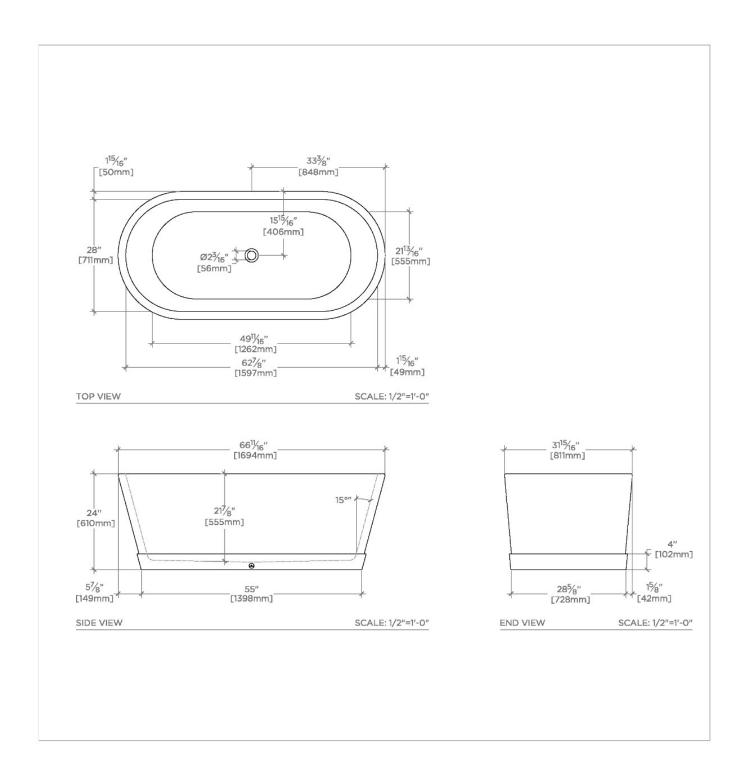

## WATERWORKS

ALATRI AIBT67

Alatri 67" x 32" x 24" Freestanding Oval Bathtub in Prunella

**TECHNICAL DETAILS** 

SHOWN IN ALATRI 67" X 32" X 24" FREESTANDING OVAL BATHTUB IN PRUNELLA | AIBT67

INSPIRATION CODES & STANDARDS

Alatri 67" x 32" x 24" Freestanding Oval Bathtub in Prunella