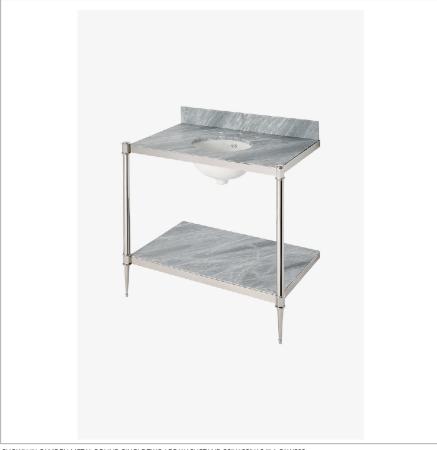

CAMDEN CAWS02

Camden Metal Round Single Two Leg Washstand 38"  $\times$  23"  $\times$  34"

SHOWN IN CAMDEN METAL ROUND SINGLE TWO LEG WASHSTAND 38" X 23" X 34" | CAWS02

### **PRODUCT FEATURES**

Designed by and exclusive to Waterworks

Washstand made in UK

Brass legs

Slab countertop, shelf, and sink sold separately from washstand