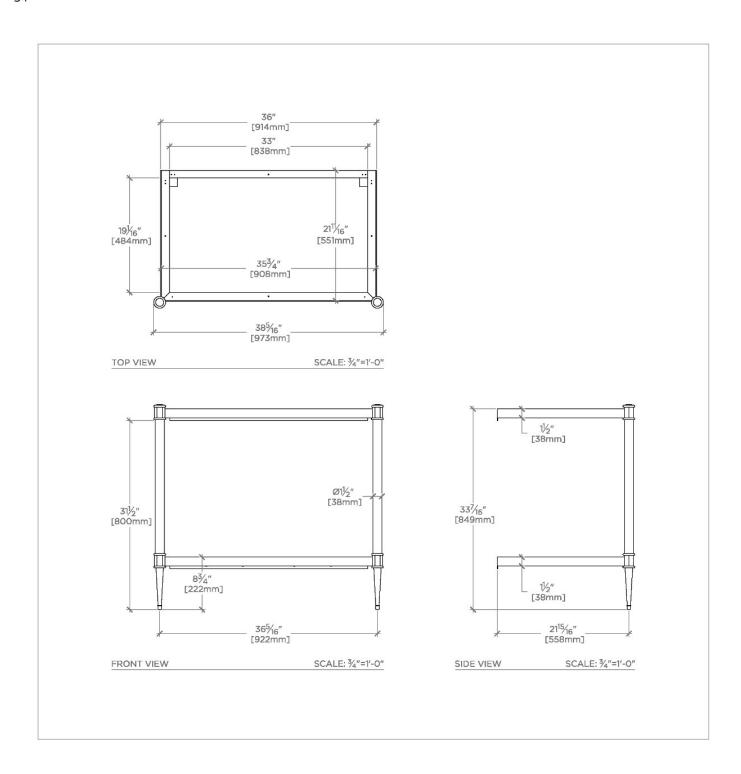

CAMDEN CAWS02

Camden Metal Round Single Two Leg Washstand 38"  $\times$  23"  $\times$  34"

## **TECHNICAL DETAILS**

ADA Compliance: No
Depth/Width: 19 13/16"
Diameter Of Legs Tubes: 1.26"
Height: 32 3/4"
Horizontal Rail Material: Glass
Installation Type: Wall Mounted
Leg Material: Metal
Length: 27 15/16"
Number Of Holes: Zero Holes
Number Of Legs: Two
Outer Rim Shape: Rectangular
Primary Material: 20 SWG Brass
Sink Visibility: Y
Storage Capacity: 0.0 cubic\_foot
Suggested Application: Bath