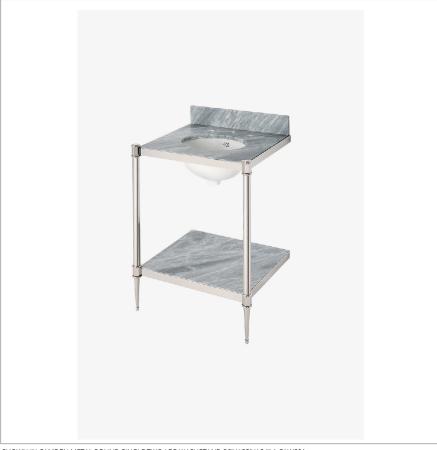

CAMDEN CAWS01

Camden Metal Round Single Two Leg Washstand 26"  $\times$  23"  $\times$  34"

SHOWN IN CAMDEN METAL ROUND SINGLE TWO LEG WASHSTAND 26" X 23" X 34" | CAWS01

## **PRODUCT FEATURES**

Designed by and exclusive to Waterworks

Washstand made in UK

Brass legs

Slab countertop, shelf, and sink sold separately from washstand