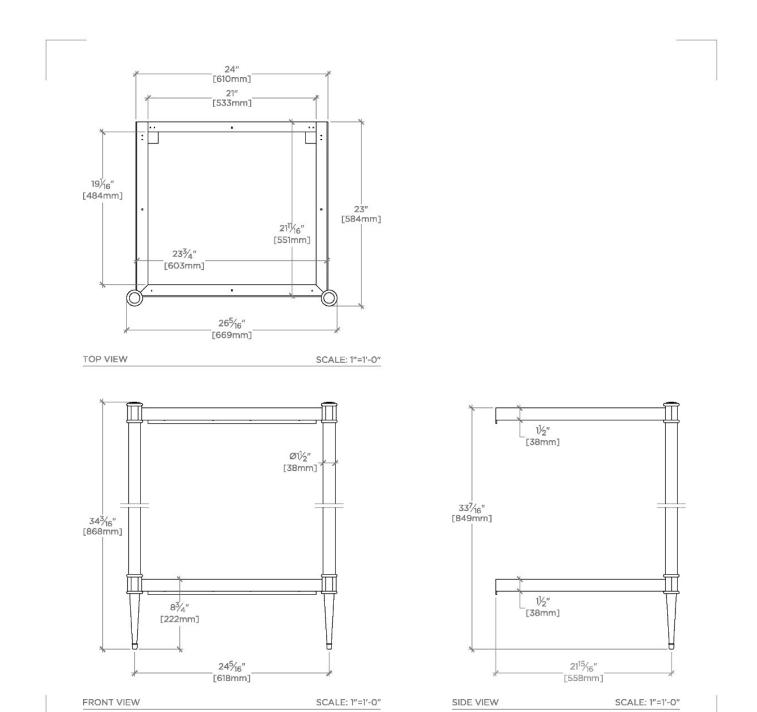

## TECHNICAL DETAILS

ADA Compliance: No
Depth/Width: 19 13/16"
Diameter Of Legs Tubes: 1.26"
Height: 32 3/4"
Horizontal Rail Material: Glass
Installation Type: Wall Mounted
Leg Material: Metal
Length: 27 15/16"
Number Of Holes: Zero Holes
Number Of Legs: Two
Outer Rim Shape: Rectangular
Primary Material: 20 SWG Brass
Sink Visibility: Y
Storage Capacity: 0.0 cubic\_foot
Suggested Application: Bath