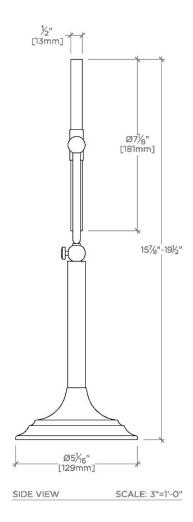

ESSENTIALS EMR068

Essentials Freestanding Adjustable Tall 7 1/4" dia. Magnifying Mirror

## **TECHNICAL DETAILS**

Depth/Width: 5 1/16" Height: 19 1/2" Length: 8 5/8" Primary Material: Brass Suggested Application: Bath

SHOWN IN ESSENTIALS FREESTANDING ADJUSTABLE TALL 7 1/4" DIA. MAGNIFYING MIRROR | EMR068

## **PRODUCT FEATURES**

8.62"L x 5.06"W x 19.5"H

Adjustable Stand

Made from Brass

Chrome, Matte Nickel & Nickel Finishes