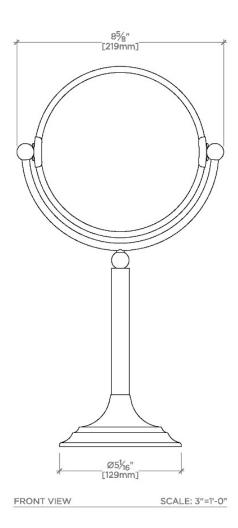

ESSENTIALS EMR068

Essentials Freestanding Adjustable Tall 7 1/4" dia. Magnifying Mirror

## **TECHNICAL DETAILS**

Depth/Width: 5 1/16" Height: 19 1/2" Length: 8 5/8" Primary Material: Brass Suggested Application: Bath

SHOWN IN ESSENTIALS FREESTANDING ADJUSTABLE TALL 7 1/4" DIA. MAGNIFYING MIRROR | EMR068

## **PRODUCT FEATURES**

8.62"L x 5.06"W x 19.5"H

Adjustable Stand

Made from Brass

Chrome, Matte Nickel & Nickel Finishes