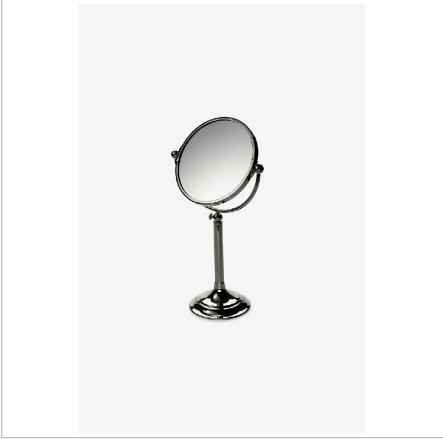

ESSENTIALS EMR068

Essentials Freestanding Adjustable Tall 7 1/4" dia. Magnifying Mirror

## **TECHNICAL DETAILS**

Depth/Width: 5 1/16" Height: 19 1/2" Length: 8 5/8" Primary Material: Brass Suggested Application: Bath

SHOWN IN ESSENTIALS FREESTANDING ADJUSTABLE TALL 7 1/4" DIA. MAGNIFYING MIRROR | EMR068

## **PRODUCT FEATURES**

8.62"L x 5.06"W x 19.5"H

Adjustable Stand

Made from Brass

Chrome, Matte Nickel & Nickel Finishes