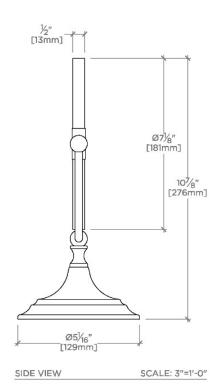

## **TECHNICAL DETAILS**

Depth/Width: 5 1/16" Height: 10 7/8" Length: 8 5/8" Primary Material: Brass Suggested Application: Bath

SHOWN IN ESSENTIALS FREESTANDING SHORT 7 1/4" DIA. MAGNIFYING MIRROR | EMR030

## **PRODUCT FEATURES**

8.62"L x 5.06"W x 10.87"H

Double sided - 3X & 1X Magnification

Made from Brass

Chrome, Matte Nickel & Nickel Finishes