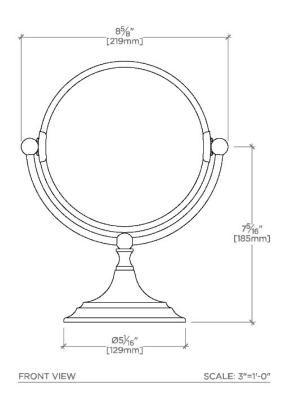

## **TECHNICAL DETAILS**

Depth/Width: 5 1/16" Height: 10 7/8" Length: 8 5/8" Primary Material: Brass Suggested Application: Bath

SHOWN IN ESSENTIALS FREESTANDING SHORT 7 1/4" DIA. MAGNIFYING MIRROR | EMR030

## **PRODUCT FEATURES**

8.62"L x 5.06"W x 10.87"H

Double sided - 3X & 1X Magnification

Made from Brass

Chrome, Matte Nickel & Nickel Finishes