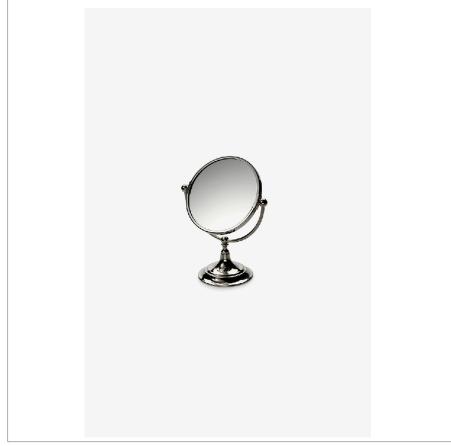

ESSENTIALS EMR030

Essentials Freestanding Short 7 1/4" dia. Magnifying Mirror

## **PRODUCT FEATURES**

8.62"L x 5.06"W x 10.87"H

Double sided - 3X & 1X Magnification

Made from Brass

Chrome, Matte Nickel & Nickel Finishes

## CERTIFICATIONS

Double sided mirror. 3x magnification on one side; 1x PRODICOT (አነውና ES)er

ESSENTIALS EMR030

Essentials Freestanding Short 7 1/4" dia. Magnifying Mirror

TOP VIEW

SCALE: 3"=1'-0"