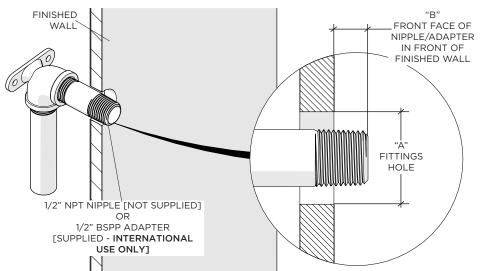

#### ROUGH IN:

Determine the ideal location for the HANDSHOWER and rough-in a well supported 1/2" NPT MALE NIPPLE <sup>+</sup> (not supplied) of appropriate length.

| DIMENSION | VALUE                       |
|-----------|-----------------------------|
| A         | 1-3/8" [35mm]               |
| В         | 1/2" [13mm] - 7/8" [22mm] ‡ |

The front face of the NIPPLE/ADAPTER must be within 1/2" [13mm] and 7/8" [22mm] in order for the sliding ESCUTCHEON to properly fit onto the ELBOW.

<sup>+</sup> FOR INTERNATIONAL USE, a 1/2" NPT Male x 1/2" BSPP Male ADAPTER (Style No. UNUK04) is provided. The BSPP end of the ADAPTER may be field cut.