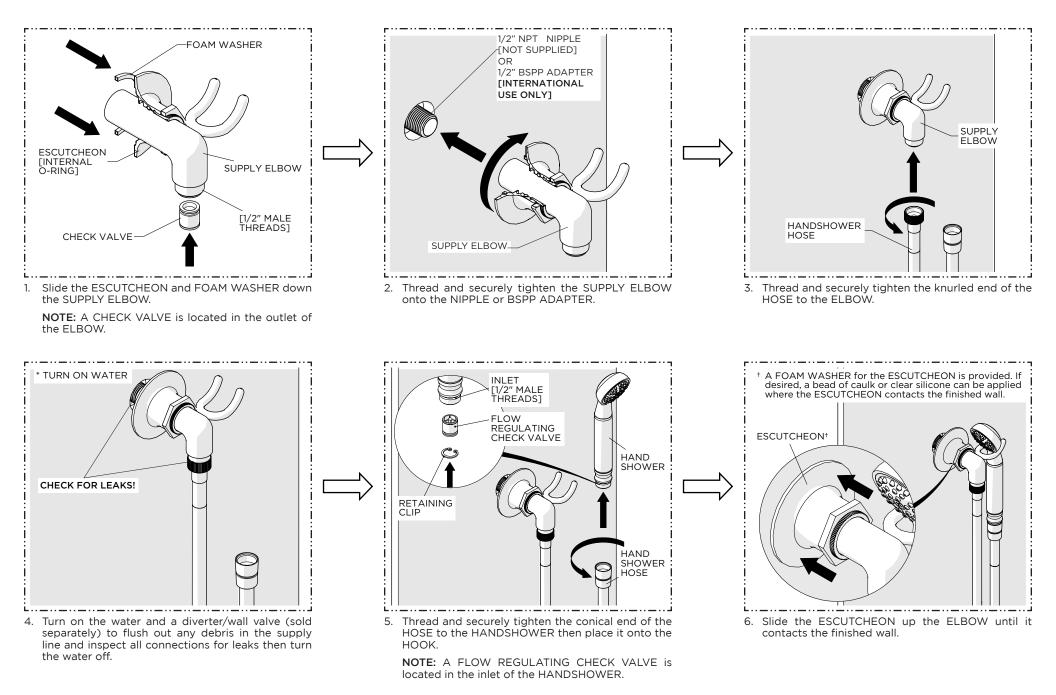

#### IMPORTANT:

- > To ensure this product is installed properly, you must read and follow these guidelines.
- > The owner/user of this product must keep this information for future reference.
- > This product must be installed by a professional licensed contractor and must be on-site prior to rough-in. This allows the installer to visualize the installation.
- Be sure your installation conforms to all federal, state, and local codes. In the State of Massachusetts, all installations must comply with the rules and regulations set forth within 248 CMR.
- Inspect this product to ensure you have all the parts required for proper installation. Product is sold partially assembled but shown fully disassembled for illustrative and service purposes only.
- Use only a strap wrench or protected/smooth-jaw wrench on ANY finished surface.
- > The use of certain plumber's putty may stain stone or tile surfaces.
- If further assistance is required, please contact Product Support at 1-800-927-2120 Monday through Friday, 8am – 6pm EST.
- Refer to the separate Service Parts Documents for available replacement parts.

#### TECHNICAL DETAILS:

| DETAIL                        | SPECIFICATION                                                    |
|-------------------------------|------------------------------------------------------------------|
| ADJUSTABLE VERSUS FIXED SPRAY | FIXED                                                            |
| DIAMETER OF HEAD              | 2-1/16" [50mm]                                                   |
| HANDSHOWER HOSE LENGTH        | 60" [1.5m]                                                       |
| INLET CONNECTION              | 1/2" FEMALE NPT †                                                |
| INTEGRATED DIVERTER           | NO                                                               |
| PIVOT                         | NO                                                               |
| WATER PRESSURE RANGE          | 85psi [6.0 bar] <b>MAXIMUM</b><br>20psi [1.5 bar] <b>MINIMUM</b> |
| WATER PRESSURE RECOMMENDED    | 45psi [3.0 bar]                                                  |

<sup>+</sup> FOR INTERNATIONAL USE, a 1/2" NPT Male x 1/2" BSPP Male ADAPTER (Style No. UNUK04) is provided. The BSPP end of the ADAPTER may be field cut.