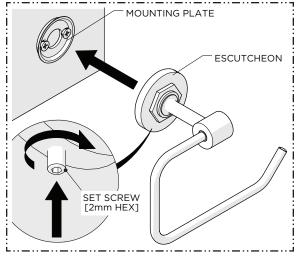

# WATERWORKS

 Dry-fit the product to the finished wall and mark the ideal location for installation.

 Loosen, but do NOT remove, the SET SCREW on the bottom of the ESCUTCHEON using a 2mm HEX KEY then remove the MOUNTING PLATE.

Using the previous marks as a reference, install the MOUNTING PLATE using the SCREWS and ANCHORS provided.

4. Place the product over the MOUNTING PLATE and securely tighten the SET SCREW.