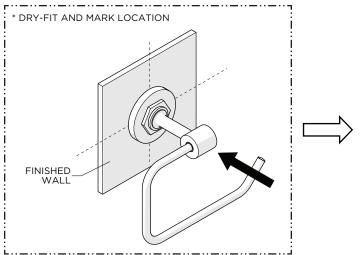

# WATERWORKS

 Dry-fit the product to the finished wall and mark the ideal location for installation.

 Loosen, but do NOT remove, the SET SCREW on the bottom of the ESCUTCHEON using a 2mm HEX KEY then remove the MOUNTING PLATE.