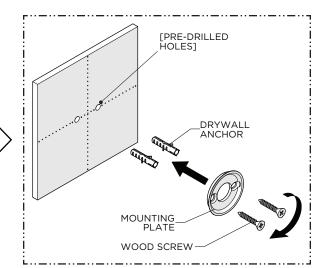

# WATERWORKS

 Dry-fit the product to the finished wall and mark the ideal location for installation.

 Loosen, but do NOT remove, the SET SCREW on the bottom of the ESCUTCHEON using a 2mm HEX KEY then remove the MOUNTING PLATE.

Using the previous marks as a reference, install the MOUNTING PLATE using the SCREWS and ANCHORS provided.

4. Place the product over the MOUNTING PLATE and securely tighten the SET SCREW.