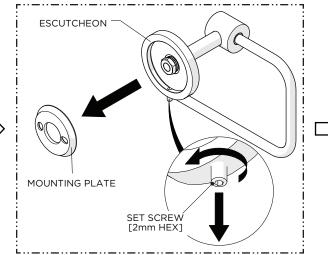

# WATERWORKS

 Dry-fit the product to the finished wall and mark the ideal location for installation.

 Loosen, but do NOT remove, the SET SCREW on the bottom of the ESCUTCHEON using a 2mm HEX KEY then remove the MOUNTING PLATE.

Using the previous marks as a reference, install the MOUNTING PLATE using the SCREWS and ANCHORS provided.

4. Place the product over the MOUNTING PLATE and securely tighten the SET SCREW.