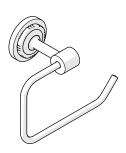

#### HENRY & HENRY CHRONOS SWING ARM PAPER HOLDER

| STYLES |        |  |
|--------|--------|--|
| HNPH01 | CNPH01 |  |