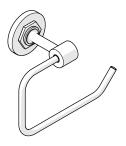

#### HENRY & HENRY CHRONOS SWING ARM PAPER HOLDER

| STYLES |        |  |
|--------|--------|--|
| HNPH01 | CNPH01 |  |