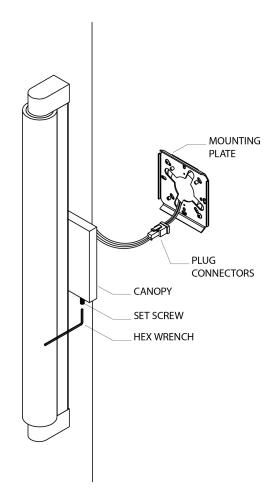

#### AILTO2 [AIO2LT] INSTALLATION:

- REQUIRED: Install a 3-1/2" octagon electrical outlet box at the desired height.
- Connect the white wire from the driver to the white wire from the outlet box using a wire nut. Tightly wrap the connection with electrical tape beginning 1" [25mm] below the wire nut to ensure the tape seals the end of the nut. Make sure that there are no exposed wires that could cause a short circuit.
- 2. Repeat previous step with the black wires from the driver and outlet box. Make sure the driver and all wires are pushed into the outlet box.
- See Figure 01 for Step 3.
- Remove the MOUNTING PLATE from the CANOPY by loosening 2 SET SCREWS using HEX WRENCH provided.

FIGURE - 01

- > See Figure 02 for Steps 4-5.
- Install the mounting plate onto the OUTLET BOX by first fastening the ground wire to the MOUNTING PLATE using the GROUND SCREW.
- 5. Attach the MOUNTING PLATE to the OUTLET BOX using the MOUNTING SCREWS making sure to keep the proper alignment of the plate and that the output wires from the driver inside the OUTLET BOX extend through the hole in the MOUNTING PLATE.