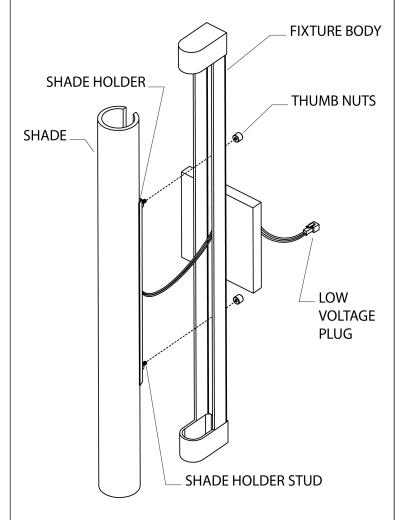

## Installation Guidelines

- > See Figure 03 for Steps 6-7.
- Install the SHADE by first sliding the LOW VOLTAGE PLUG through the hole in the center of the FIXTURE BODY.
- 7. Then mount the SHADE by inserting the SHADE HOLDER STUDS into the mounting holes on the FIXTURE BODY and securing SHADE HOLDER with 2 THUMB NUTS.

FIGURE - 03

- > See Figure 04 for Steps 8-11.
- 8. Connect the PLUG CONNECTORS from the FIXTURE and DRIVER together ensuring that the locking clip engages.
- 9. Mount CANOPY onto MOUNTING PLATE making sure the set screws are facing to the floor.
- 10. Using the HEX WRENCH provided, tighten the 2 SET SCREWS until CANOPY is secure.
- 11. Restore power to outlet box.