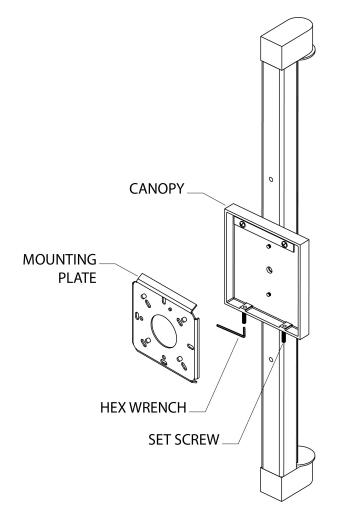

#### AILTO2 [AIO2LT] INSTALLATION:

- REQUIRED: Install a 3-1/2" octagon electrical outlet box at the desired height.
- Connect the white wire from the driver to the white wire from the outlet box using a wire nut. Tightly wrap the connection with electrical tape beginning 1" [25mm] below the wire nut to ensure the tape seals the end of the nut. Make sure that there are no exposed wires that could cause a short circuit.
- 2. Repeat previous step with the black wires from the driver and outlet box. Make sure the driver and all wires are pushed into the outlet box.
- See Figure 01 for Step 3.
- Remove the MOUNTING PLATE from the CANOPY by loosening 2 SET SCREWS using HEX WRENCH provided.

FIGURE - 01

- > See Figure 02 for Steps 4-5.
- Install the mounting plate onto the OUTLET BOX by first fastening the ground wire to the MOUNTING PLATE using the GROUND SCREW.
- 5. Attach the MOUNTING PLATE to the OUTLET BOX using the MOUNTING SCREWS making sure to keep the proper alignment of the plate and that the output wires from the driver inside the OUTLET BOX extend through the hole in the MOUNTING PLATE.