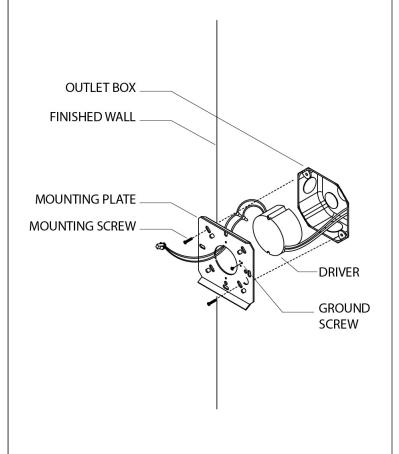

FIGURE - 01

- > See Figure 02 for Steps 4-5.
- Install the mounting plate onto the OUTLET BOX by first fastening the ground wire to the MOUNTING PLATE using the GROUND SCREW.
- 5. Attach the MOUNTING PLATE to the OUTLET BOX using the MOUNTING SCREWS making sure to keep the proper alignment of the plate and that the output wires from the driver inside the OUTLET BOX extend through the hole in the MOUNTING PLATE.

FIGURE - 02

These guidelines have been prepared for the professional contractor to aid in the installation of: <u>AXIL\_WALL\_MOUNTED BAR SCONCE (STYLE# AILTO2 / [AI02LT])</u>
All dimensions are based on original specification and are subject to change and variation. Please consult your Design Associate for current specifications.