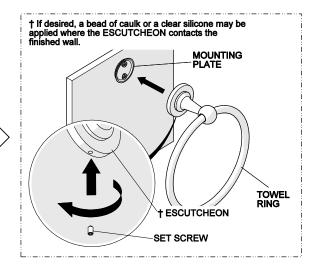

3. Place the TOWEL RING over the MOUNTING PLATE then thread and securely tighten the SET SCREW into the ESCUTCHEON.