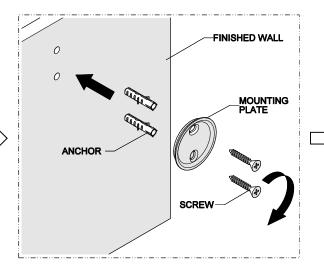

1. Unthread the SET SCREW and remove the MOUNTING PLATE, SCREWS and ANCHORS from TOWEL RING.

2. Secure the MOUNTING PLATE onto the finished wall using the SCREWS provided.

NOTE: Blocking is required but ANCHORS are provided if only dry wall is installed.