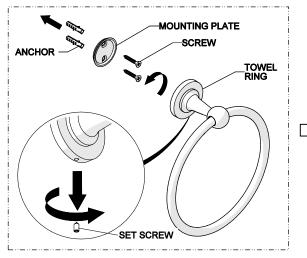

1. Unthread the SET SCREW and remove the MOUNTING PLATE, SCREWS and ANCHORS from TOWEL RING.

2. Secure the MOUNTING PLATE onto the finished wall using the SCREWS provided.

NOTE: Blocking is required but ANCHORS are provided if only dry wall is installed.