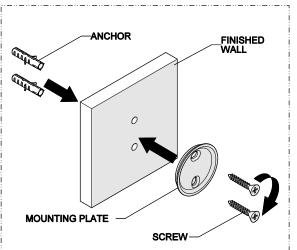

 Unthread the SET SCREW and remove the MOUNTING PLATE, SCREWS and ANCHORS from ROBE HOOK.

Secure the MOUNTING PLATE onto the finished wall using the SCREWS provided.

**NOTE:** Blocking is required but ANCHORS are provided if only dry wall is installed.