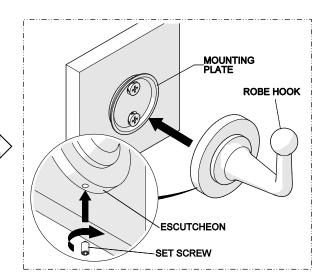

 Place the ROBE HOOK over the MOUNTING PLATE then thread and securely tighten the SET SCREW into the ESCUTCHEON.