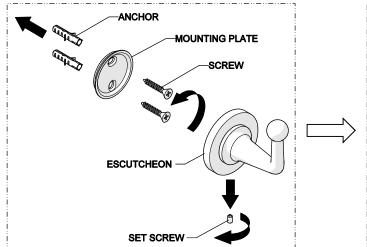

 Unthread the SET SCREW and remove the MOUNTING PLATE, SCREWS and ANCHORS from ROBE HOOK.

Secure the MOUNTING PLATE onto the finished wall using the SCREWS provided.

**NOTE:** Blocking is required but ANCHORS are provided if only dry wall is installed.

 Place the ROBE HOOK over the MOUNTING PLATE then thread and securely tighten the SET SCREW into the ESCUTCHEON.