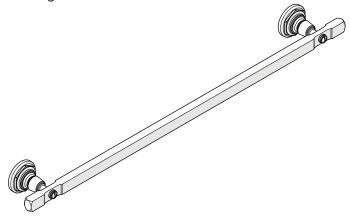

# **STYLE No.** RWRH01 **STYLE No.** RWTB01 Towel Ring

**STYLE No.** RWTB18 18" Single Metal Towel Bar

**STYLE No.** RWTB24 24" Single Metal Towel Bar

#### **SPECIFICATIONS:**

Length From Centers (LDTB18 ONLY): 18" [457mm] Length From Centers (LDTB24 ONLY): 24" [610mm]

#### **ROUGH-IN:**

- 1. Dry fit the product to the mounting wall and mark the ideal location, making sure it is level.
- Refer to Figure 01 for Steps 2 4.

FIGURE - 01 (RWTB18 SHOWN)

- Loosen the SET SCREW(S) on the ESCUTCHEON(S) to remove the MOUNTING PLATE(S) using a 2.5mm HEX KEY.
- Install the MOUNTING PLATE(S) using the ANCHORS and SCREWS provided at the location(s) marked during Step 1.

**NOTE:** Ensure the MOUNTING PLATES for the TOWEL BAR(S) are level and at the correct center spread.

- 4. Slide the ESCUTCHEON(S) over the MOUNTING PLATE(S) and securely tighten the SET SCREW(S) using a 2.5mm HEX KEY.
- If further assistance is required, please contact Product Support at 1-800-927-2120 (8am-6pm EST).
- Refer to the separate Service Parts Documents for available replacement parts.

These guidelines have been prepared for the professional contractor to aid in the installation of:

R.W. ATLAS SINGLE HOOK (STYLE No. RWRHOI). TOWEL RING (STYLE No. RWTBOI), 18" SINGLE METAL TOWEL BAR
(STYLE No. RWTBI8), AND 24" SINGLE METAL TOWEL BAR (STYLE No. RWTB24).