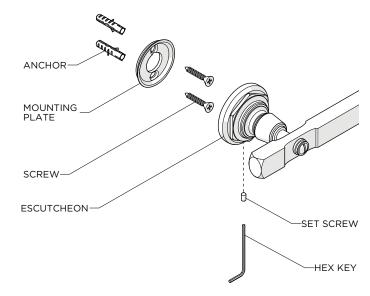

#### **ROUGH-IN:**

- 1. Dry fit the product to the mounting wall and mark the ideal location, making sure it is level.
- Refer to Figure 01 for Steps 2 4.

FIGURE - 01 (RWTB18 SHOWN)

- Loosen the SET SCREW(S) on the ESCUTCHEON(S) to remove the MOUNTING PLATE(S) using a 2.5mm HEX KEY.
- Install the MOUNTING PLATE(S) using the ANCHORS and SCREWS provided at the location(s) marked during Step 1.

**NOTE:** Ensure the MOUNTING PLATES for the TOWEL BAR(S) are level and at the correct center spread.

- 4. Slide the ESCUTCHEON(S) over the MOUNTING PLATE(S) and securely tighten the SET SCREW(S) using a 2.5mm HEX KEY.
- If further assistance is required, please contact Product Support at 1-800-927-2120 (8am-6pm EST).
- Refer to the separate Service Parts Documents for available replacement parts.