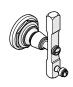

# **STYLE No.** RWRH01 **STYLE No.** RWTB01 Towel Ring

**STYLE No.** RWTB18 18" Single Metal Towel Bar

**STYLE No.** RWTB24 24" Single Metal Towel Bar

These guidelines have been prepared for the professional contractor to aid in the installation of:

R.W. ATLAS SINGLE HOOK (STYLE No. RWRHOI). TOWEL RING (STYLE No. RWTBOI), 18" SINGLE METAL TOWEL BAR
(STYLE No. RWTBI8), AND 24" SINGLE METAL TOWEL BAR (STYLE No. RWTB24).