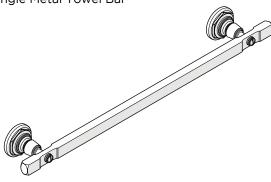

# **STYLE No.** RWRH01 **STYLE No.** RWTB01 Towel Ring

**STYLE No.** RWTB18 18" Single Metal Towel Bar

**STYLE No.** RWTB24 24" Single Metal Towel Bar

#### **SPECIFICATIONS:**

Length From Centers (LDTB18 ONLY): 18" [457mm] Length From Centers (LDTB24 ONLY): 24" [610mm]

#### **ROUGH-IN:**

- 1. Dry fit the product to the mounting wall and mark the ideal location, making sure it is level.
- Refer to Figure 01 for Steps 2 4.

FIGURE - 01 (RWTB18 SHOWN)

- Loosen the SET SCREW(S) on the ESCUTCHEON(S) to remove the MOUNTING PLATE(S) using a 2.5mm HEX KEY.
- Install the MOUNTING PLATE(S) using the ANCHORS and SCREWS provided at the location(s) marked during Step 1.

**NOTE:** Ensure the MOUNTING PLATES for the TOWEL BAR(S) are level and at the correct center spread.

- 4. Slide the ESCUTCHEON(S) over the MOUNTING PLATE(S) and securely tighten the SET SCREW(S) using a 2.5mm HEX KEY.
- If further assistance is required, please contact Product Support at 1-800-927-2120 (8am-6pm EST).
- Refer to the separate Service Parts Documents for available replacement parts.

These guidelines have been prepared for the professional contractor to aid in the installation of:

R.W. ATLAS SINGLE HOOK (STYLE No. RWRHOI). TOWEL RING (STYLE No. RWTBOI), 18" SINGLE METAL TOWEL BAR
(STYLE No. RWTBI8), AND 24" SINGLE METAL TOWEL BAR (STYLE No. RWTB24).