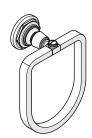

# **STYLE No.** RWRH01 **STYLE No.** RWTB01 Towel Ring

**STYLE No.** RWTB18 18" Single Metal Towel Bar

**STYLE No.** RWTB24 24" Single Metal Towel Bar

These guidelines have been prepared for the professional contractor to aid in the installation of:

R.W. ATLAS SINGLE HOOK (STYLE No. RWRHOI). TOWEL RING (STYLE No. RWTBOI), 18" SINGLE METAL TOWEL BAR
(STYLE No. RWTBI8), AND 24" SINGLE METAL TOWEL BAR (STYLE No. RWTB24).