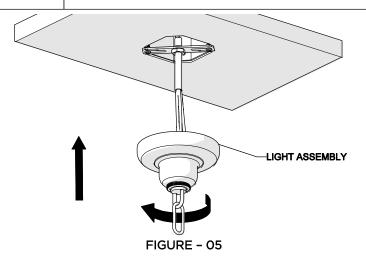

14. Thread the LIGHT ASSEMBLY to the NIPPLE on the MOUNTING PLATE making sure it's secure.