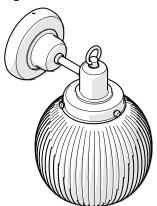

## Installation Guidelines

Style No. AALT02 [AA02LT]

Wall Mounted Single Arm Sconce with Glass Shade

Style No. AALT01 [AA01LT] Ceiling Mounted Large Pendant with Glass Shade

Style No. AALTO3 [AAO3LT] Ceiling Mounted Small Pendant with Glass Shade

These guidelines have been prepared for the professional contractor to aid in the installation of: AURORA CEILING MOUNTED LARGE PENDAND / SMALL PENDANT WITH GLASS SHADE (STYLE# AALTO1 / AALTO3 [AA0]LT / AA03LT]) & AURORA WALL MOUNTED SINGLE ARM SCONCE WITH GLASS SHADE (STYLE# AALT02