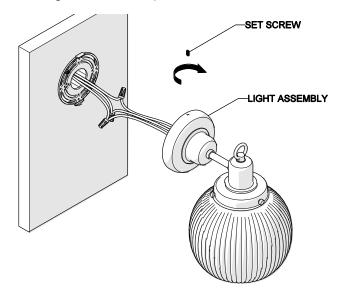

FIGURE - 02

- Fasten the bare copper fixture wire to the green or bare copper wire in the box with a wire nut or fasten it to the MOUNTING PLATE with the ground screw provided.
- 4. Fasten the white fixture wire to the white wire in the box with a wire nut. Tightly wrap the connection with electrical tape beginning 1" [25mm] below the wire nut to ensure the tape seals the end of the nut. Make sure that there are no exposed wires that could cause a short circuit.
- 5. Repeat previous step with the black fixture wire and the black wire from the junction box. Make sure the wires are pushed into the junction box.
- 6. Attach the LIGHT ASSEMBLY to the MOUNTING PLATE on the wall by reinserting the SET SCREW.