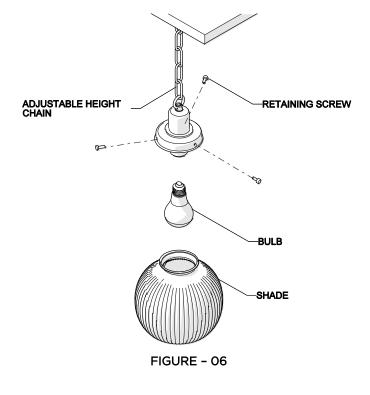

### **SERVICING THE LIGHT:**

- See Figure 06 for Step 15.
- 15. Unscrew the RETAINING SCREWS and remove the SHADE to gain access to the BULB for cleaning and servicing.
- If further assistance is required, please contact Product Support at 1-800-927-2120 (8am-6pm EST).