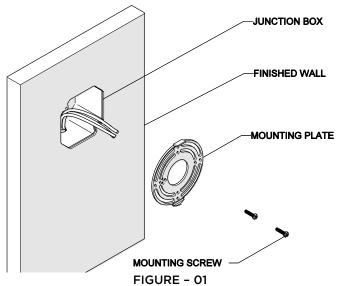

### **SCONCE INSTALLATION:**

- REQUIRED: Install a 3-1/2" octagonal electrical junction box at the desired height.
- See Figure 01 for Steps 1 2.

- Remove the MOUNTING PLATE by unthreading the SET SCREW from the back plate.
- 2. Pull the wires in the JUNCTION BOX through the center hole of the MOUNTING PLATE. Attach the MOUNTING PLATE to the JUNCTION BOX using the MOUNTING SCREWS making sure to keep the proper alignment of the plate.
- See Figure 02 for Steps 3 6.