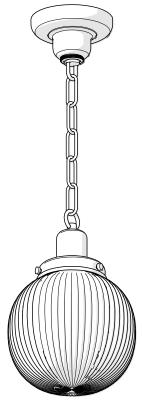

## Installation Guidelines

Style No. AALT02 [AA02LT]

Wall Mounted Single Arm Sconce with Glass Shade

Style No. AALT01 [AA01LT] Ceiling Mounted Large Pendant with Glass Shade

Style No. AALTO3 [AAO3LT] Ceiling Mounted Small Pendant with Glass Shade

These guidelines have been prepared for the professional contractor to aid in the installation of: AURORA CEILING MOUNTED LARGE PENDAND / SMALL PENDANT WITH GLASS SHADE (STYLE# AALTO1 / AALTO3 [AA0]LT / AA03LT]) & AURORA WALL MOUNTED SINGLE ARM SCONCE WITH GLASS SHADE (STYLE# AALT02