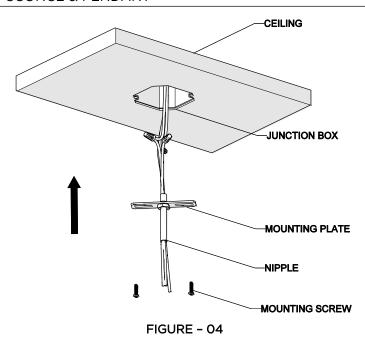

### Installation Guidelines

- 9. Pull the wires from the light through the center of the MOUNTING PLATE.
- 10. Fasten the bare copper fixture wire to the green or bare copper wire in the box with a wire nut or fasten it to the MOUNTING PLATE with the ground screw provided.
- 11. Fasten the white fixture wire to the white wire in the box with a wire nut. Tightly wrap the connection with electrical tape beginning 1" [25mm] below the wire nut to ensure the tape seals the end of the nut. Make sure that there are no exposed wires that could cause a short circuit.
- 12. Repeat previous step with the black fixture wire and the black wire from the junction box. Make sure the wires are pushed into the junction box.
- 13. Attach the MOUNTING PLATE to the JUNCTION BOX using the MOUNTING SCREWS making sure to keep the proper alignment of the plate.
- See Figure 05 for Step 14.

14. Thread the LIGHT ASSEMBLY to the NIPPLE on the MOUNTING PLATE making sure it's secure.