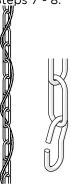

#### PENDANT INSTALLATION:

- REQUIRED: Install a 3-1/2" octagonal electrical junction box at the desired location.
- See Figure 03 for Steps 7 8.

FIGURE - 03

- To adjust the CHAIN to the desired height, spread open a link and remove excess links until the desired height is achieved.
- 8. Reinstall links at desired height and cut any excess wire.
- See Figure 04 for Steps 9 13.