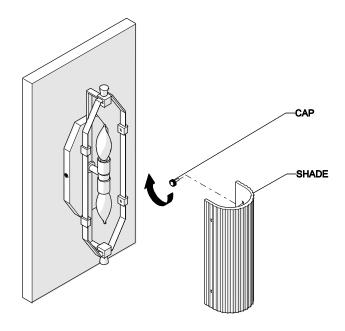

### **SERVICING THE LIGHT:**

- > See Figure 03 for Step 6.
- 6. Unscrew the CAP SCREWS from the inside of the SHADE in order to gain access to the BULB for cleaning and servicing.
- > If further assistance is required, please contact Product Support at 1-800-927-2120 (8am-6pm EST).

FIGURE - 03

These guidelines have been prepared for the professional contractor to aid in the installation of:

ADDAIR WALL MOUNTED SINGLE SCONCE WITH GLASS SHADE (STYLE No. ADLTO1 [ADOILT]) & ADDAIR WALL