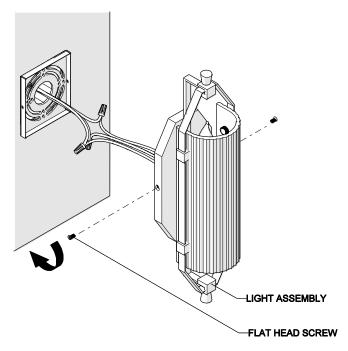

# Installation Guidelines

- Pull the wires in the JUNCTION BOX through the center hole of the MOUNTING PLATE. Attach the MOUNTING PLATE to the JUNCTION BOX using the MOUNTING SCREWS making sure to keep the proper alignment of the plate.
- See Figure 02 for Steps 3 5.

FIGURE - 02

- Fasten the bare copper fixture wire to the green or bare copper wire in the box with a wire nut or fasten it to the MOUNTING PLATE with the ground screw provided.
- 4. Fasten the white fixture wire to the white wire in the box with a wire nut. Tightly wrap the connection with electrical tape beginning 1" [25mm] below the wire nut to ensure the tape seals the end of the nut. Make sure that there are no exposed wires that could cause a short circuit.
- Attach the LIGHT ASSEMBLY to the MOUNTING PLATE on the wall by reinstalling the FLAT HEAD SCREWS.