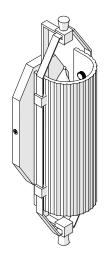

# ADDAIR SCONCE

STYLE No. ADLT01 [AD01LT] Wall Mounted Single Sconce with Glass Shade STYLE No. ADLT02 [AD02LT] Wall Mounted Double Sconce with Glass Shade

\* All items in [BRACKETS] refer to UK styles

## **SPECIFICATIONS:**

Bulb Base Size: E12 [E14] Bulb Type: Candelabra

Junction Box Orientation: Any Junction Box Size: Standard 3-1/2"

Max Wattage: 60 Watt Orientation: Any Shade Material: Glass Voltage: 120 [240]