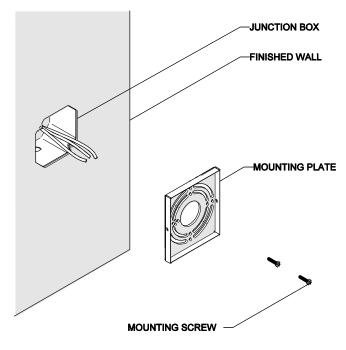

#### **SCONCE INSTALLATION:**

- > REQUIRED: Install a 3-1/2" octagonal electrical junction box at the desired height.
- ➤ See Figure 01 for Steps 1 2.

FIGURE - 01

1. Remove the MOUNTING PLATE by unthreading the FLAT HEAD SCREWS from the back plate.

# Installation Guidelines

- Pull the wires in the JUNCTION BOX through the center hole of the MOUNTING PLATE. Attach the MOUNTING PLATE to the JUNCTION BOX using the MOUNTING SCREWS making sure to keep the proper alignment of the plate.
- See Figure 02 for Steps 3 5.