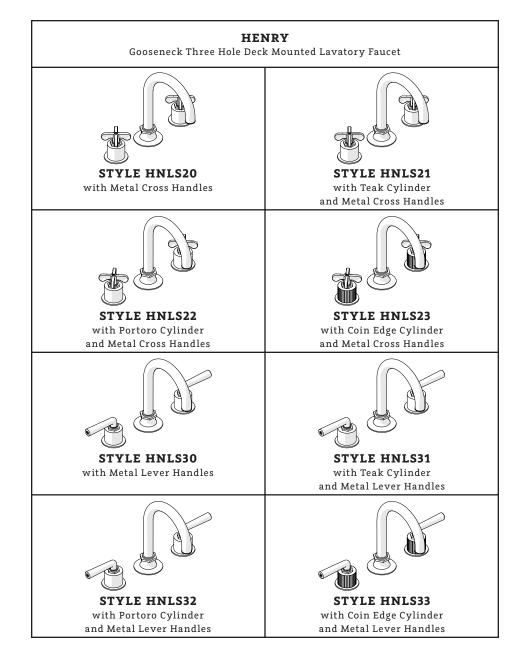

| HENRY<br>Gooseneck Three Hole Deck Mounted Lavatory Faucet                                                                                                                                                                                                                                                                                                    | Installation Guidelines                                                                                                                                                                                                                                                                                                                                                                                                                                                                                                                                                                                       |  |  |
|---------------------------------------------------------------------------------------------------------------------------------------------------------------------------------------------------------------------------------------------------------------------------------------------------------------------------------------------------------------|---------------------------------------------------------------------------------------------------------------------------------------------------------------------------------------------------------------------------------------------------------------------------------------------------------------------------------------------------------------------------------------------------------------------------------------------------------------------------------------------------------------------------------------------------------------------------------------------------------------|--|--|
| HNLS20: Metal Cross Handles                                                                                                                                                                                                                                                                                                                                   | IMPORTANT:                                                                                                                                                                                                                                                                                                                                                                                                                                                                                                                                                                                                    |  |  |
|                                                                                                                                                                                                                                                                                                                                                               | To ensure this product is installed properly, you<br>must read and follow these guidelines.                                                                                                                                                                                                                                                                                                                                                                                                                                                                                                                   |  |  |
|                                                                                                                                                                                                                                                                                                                                                               | The owner/user of this product must keep this information for future reference.                                                                                                                                                                                                                                                                                                                                                                                                                                                                                                                               |  |  |
|                                                                                                                                                                                                                                                                                                                                                               | Be sure your installation conforms to all federal,<br>state, and local codes.                                                                                                                                                                                                                                                                                                                                                                                                                                                                                                                                 |  |  |
|                                                                                                                                                                                                                                                                                                                                                               | In the State of Massachusetts, all installations must<br>comply with the rules and regulations set forth<br>within 248 CMR.                                                                                                                                                                                                                                                                                                                                                                                                                                                                                   |  |  |
|                                                                                                                                                                                                                                                                                                                                                               | <ul> <li>This product must be installed by a professional<br/>licensed contractor.</li> </ul>                                                                                                                                                                                                                                                                                                                                                                                                                                                                                                                 |  |  |
|                                                                                                                                                                                                                                                                                                                                                               | Refer to the specification and assembly drawings<br>attached. Product is sold partially assembled but<br>shown fully disassembled for illustrative and service<br>purposes only.                                                                                                                                                                                                                                                                                                                                                                                                                              |  |  |
|                                                                                                                                                                                                                                                                                                                                                               | Inspect this product to ensure you have all parts required for proper installation.                                                                                                                                                                                                                                                                                                                                                                                                                                                                                                                           |  |  |
|                                                                                                                                                                                                                                                                                                                                                               | Use only a strap wrench or protected/smooth-jaw wrench on any finished surface.                                                                                                                                                                                                                                                                                                                                                                                                                                                                                                                               |  |  |
|                                                                                                                                                                                                                                                                                                                                                               | DO NOT use putty on deck fittings. Upper and lower washers are provided.                                                                                                                                                                                                                                                                                                                                                                                                                                                                                                                                      |  |  |
| HNLS30: Metal Lever Handles                                                                                                                                                                                                                                                                                                                                   | SPECIFICATIONS:         Drain Depth Maximum: 2%"         Drain Depth Minimum: 3%"         Drain Hole Diameter: 1¾"         Drain Style: Push Touch (Drain Included)         Handle Spread Maximum: 12"         Handle Spread Minimum: 8"         Inlet Connection Size: ½"         Inlet Connection Type: Male with supply nut         Maximum Deck Thickness: 1%"         Minimum Deck Thickness: 1%"         Minimum Water Pressure: 80psi         Minimum Water Pressure: 20psi         Fittings Hole Diameter: 1¼"         Recommended Water Pressure: 45psi         Restricted Maximum Flow Rate: 2.2gpm |  |  |
|                                                                                                                                                                                                                                                                                                                                                               |                                                                                                                                                                                                                                                                                                                                                                                                                                                                                                                                                                                                               |  |  |
| These guidelines have been prepared for the professional contractor to aid in the i<br>HENRY GOOSENECK THREE HOLE DECK MOUNTED LAVATORY FAUCET WITH M<br>(HNLS20) AND METAL LEVER HANDLES (HNLS30).<br>All dimensions are based on origin specification and are subject to change and var<br>Please consult your Design Associate for current specifications. |                                                                                                                                                                                                                                                                                                                                                                                                                                                                                                                                                                                                               |  |  |