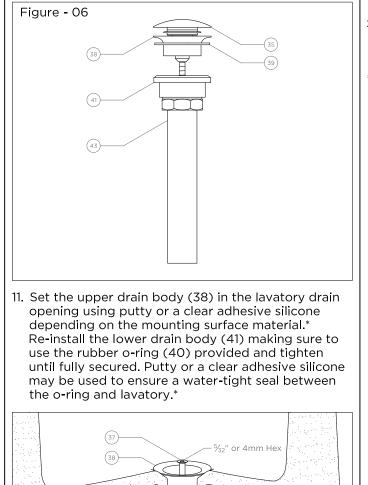

#### DRAIN INSTALLATION:

10. Unthread and remove the stopper (35) and lower drain body (41) from the upper drain body (38). The foam washer (39) can be discarded then remove the tailpiece (43) from the lower drain body.

12. Re-install the tailpiece (43) using the washer (42) and nut (44) provided then re-install the stopper

Figure - 07

(35).

|                                               | Three Hole Deck Mounted Lavatory Faucet                                                                                                                                                                                                                                                                                                 |          |      | Guideline |
|-----------------------------------------------|-----------------------------------------------------------------------------------------------------------------------------------------------------------------------------------------------------------------------------------------------------------------------------------------------------------------------------------------|----------|------|-----------|
| ITEM NO.                                      | DESCRIPTION                                                                                                                                                                                                                                                                                                                             |          |      | QT        |
| 3                                             | Cross Handle                                                                                                                                                                                                                                                                                                                            |          |      | 2         |
| 16                                            | Catridge, Shut-off Valve, CW Close                                                                                                                                                                                                                                                                                                      |          |      | 2         |
|                                               | ever Handle)                                                                                                                                                                                                                                                                                                                            |          |      | ۷         |
| 2                                             | Lever Handle                                                                                                                                                                                                                                                                                                                            |          |      | 2         |
| 16                                            | Catridge, Shut-off Valve, CW Close                                                                                                                                                                                                                                                                                                      |          |      | 1         |
| 20                                            | Catridge, Shut-off Valve, CCW Close                                                                                                                                                                                                                                                                                                     |          |      | 1         |
|                                               | OMMON PARTS                                                                                                                                                                                                                                                                                                                             |          |      |           |
| 1                                             | Handle Screw                                                                                                                                                                                                                                                                                                                            |          |      | 2         |
| 4                                             |                                                                                                                                                                                                                                                                                                                                         |          |      |           |
| 5                                             | $\frac{13}{16}$ " Knurled Collar                                                                                                                                                                                                                                                                                                        |          |      |           |
| 6                                             | O-Ring, 16mm ID x 2mm Width, Rubber                                                                                                                                                                                                                                                                                                     |          |      | Z         |
| 7                                             |                                                                                                                                                                                                                                                                                                                                         |          |      |           |
|                                               | Gland Cover, Henry                                                                                                                                                                                                                                                                                                                      |          |      | 2         |
| 8                                             | O-Ring, 12.1mm ID x 2.7mm Width, Rubber                                                                                                                                                                                                                                                                                                 |          |      | 2         |
| 10                                            | Washer, 12.3mm ID x 17mm OD x 1.5mm Thickr                                                                                                                                                                                                                                                                                              | oss Mat  | - 21 | 2         |
| 10                                            | C-Clip, Metal                                                                                                                                                                                                                                                                                                                           | ess, met | ai   | 2         |
| 11                                            | Handle Escutcheon                                                                                                                                                                                                                                                                                                                       |          |      | 2         |
| 12                                            | Washer, 45mm ID x 55mm OD x 2mm Thickne                                                                                                                                                                                                                                                                                                 | sc Dubb  | or   |           |
|                                               | Washer, 27.3mm ID x 45mm OD x 2mm Thickne<br>Washer, 27.3mm ID x 45mm OD x 2mm Thickne                                                                                                                                                                                                                                                  |          |      | 2         |
| 14                                            |                                                                                                                                                                                                                                                                                                                                         | ess, Ruc | bber |           |
| 15                                            | Lock Nut, Side Body                                                                                                                                                                                                                                                                                                                     |          |      | 2         |
| 17                                            | Side Body                                                                                                                                                                                                                                                                                                                               | Dulala   |      | 2         |
| 18                                            | Washer, 12mm ID x 18mm OD x 2mm Thicknes                                                                                                                                                                                                                                                                                                | s, Rubbe | r    | 2         |
| 19                                            | Inlet Supply Nut                                                                                                                                                                                                                                                                                                                        |          |      | 2         |
| 21                                            | Aerator Service Key                                                                                                                                                                                                                                                                                                                     |          |      | 1         |
| 22                                            | Aerator, 2.2gpm                                                                                                                                                                                                                                                                                                                         |          |      | 1         |
| 23                                            | Spout                                                                                                                                                                                                                                                                                                                                   |          |      | 1         |
| 24                                            | 1 <sup>3</sup> / <sub>16</sub> " Knurled Collar                                                                                                                                                                                                                                                                                         |          |      | 1         |
| 25                                            | 1 <sup>1</sup> / <sub>2</sub> " Hex Collar                                                                                                                                                                                                                                                                                              |          |      | 1         |
| 26                                            | Spout Escutcheon                                                                                                                                                                                                                                                                                                                        |          |      | 1         |
| 27                                            | Retaining Nut                                                                                                                                                                                                                                                                                                                           |          |      | 1         |
| 28                                            | Washer, 43.2mm ID x 57mm OD x 2mm Thickr                                                                                                                                                                                                                                                                                                |          |      | 1         |
| 29                                            | Washer, 21mm ID x 50mm OD x 2mm Thicknes                                                                                                                                                                                                                                                                                                | ,        |      | 1         |
| 30                                            | Washer, 21mm ID x 50mm OD x 3mm Thicknes                                                                                                                                                                                                                                                                                                | s, Metal |      | 1         |
| 31                                            | Lock Nut, Spout                                                                                                                                                                                                                                                                                                                         |          |      | 1         |
| 32                                            | Washer, 10mm ID x 18mm OD x 2mm Thickness, Rubber1                                                                                                                                                                                                                                                                                      |          |      |           |
| 33                                            | Тее                                                                                                                                                                                                                                                                                                                                     |          |      | 1         |
| 34                                            | Flexible Supply Hose, $\frac{1}{2}$ " x $\frac{1}{2}$ ", 12" Length                                                                                                                                                                                                                                                                     |          |      | 2         |
| 35                                            | Drain Stopper, Push Touch                                                                                                                                                                                                                                                                                                               |          |      | 1         |
| 36                                            | Drain Stopper Seal, Rubber                                                                                                                                                                                                                                                                                                              |          |      | 1         |
| 37                                            | Drain Screw, 5⁄ <sub>32</sub> " [4mm] Hex Key                                                                                                                                                                                                                                                                                           |          |      | 1         |
| 38                                            | Upper Drain Body                                                                                                                                                                                                                                                                                                                        |          |      | 1         |
| 39                                            | Foam Washer 1                                                                                                                                                                                                                                                                                                                           |          |      | 1         |
| 40                                            | O-Ring, 50mm ID x 5mm Width, Rubber                                                                                                                                                                                                                                                                                                     |          |      | 1         |
| 41                                            | Lower Drain Body 1                                                                                                                                                                                                                                                                                                                      |          |      |           |
| 42                                            | Washer, 30mm ID x 38mm OD x 2mm Thickness, Rubber1                                                                                                                                                                                                                                                                                      |          |      |           |
| 43                                            | Tailpiece, 1¼", Metal                                                                                                                                                                                                                                                                                                                   |          |      |           |
| 44                                            | Tailpiece Nut, 44mm Hex, 12mm Height                                                                                                                                                                                                                                                                                                    |          |      | 1         |
| HENRY GOOSE<br>(HNLS20) AND<br>All dimensions | is have been prepared for the professional contractor to aid in the installation of:<br><u>NECK THREE HOLE DECK MOUNTED LAVATORY FAUCET WITH METAL CROSS</u><br><u>METAL LEVER HANDLES (HNLS30).</u><br>are based on origin specification and are subject to change and variation.<br>your Design Associate for current specifications. | HANDLES  | WATE | RWORKS    |