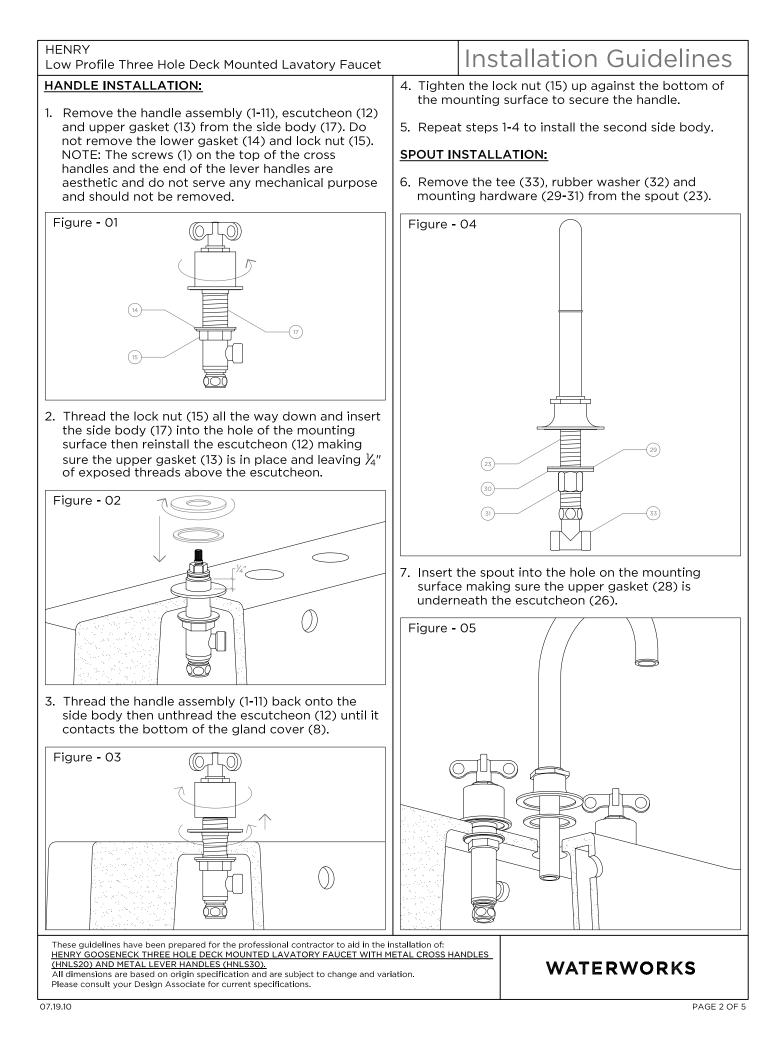

#### HENRY

Low Profile Three Hole Deck Mounted Lavatory Faucet

- 8. Reinstall the mounting hardware (29-31) and tighten the lock nut (31) to the bottom of the mounting surface then reinstall the tee making sure the washer (32) is in the outlet.
- 9. Connect the supply hoses (34) to the tee then to the adjacent side body. Make sure the hoses are not pinched/kinked.

#### DRAIN INSTALLATION:

10. Unthread and remove the stopper (35) and lower drain body (41) from the upper drain body (38). The foam washer (39) can be discarded then remove the tailpiece (43) from the lower drain body.

# Installation Guidelines

13. Connect the side bodies (17) to the water supply valves (not supplied).

#### **INSPECT THE INSTALLATION:**

- 14. Remove the aerator (22) using the key (21) provided then carefully open the hot and cold valves to flush out any debris in the supply lines.
- 15. Inspect all connections for leaks.
- 16. Close the drain then fill the sink with water to make sure the drain stopper (35-36) operates and seals properly.
- 17. Re-install the aerator.
- If further assistance is required, please contact Product Support at 1-800-927-2120 Ext. 3 (9am-6pm EST).
- Putty contains oil and can cause permanent discoloration on certain materials such as marble, granite and any porous surface.

12. Re-install the tailpiece (43) using the washer (42) and nut (44) provided then re-install the stopper

Figure - 07

(35).

|                                               | Three Hole Deck Mounted Lavatory Faucet                                                                                                                                                                                                                                                                                                 |          |      | Guideline |
|-----------------------------------------------|-----------------------------------------------------------------------------------------------------------------------------------------------------------------------------------------------------------------------------------------------------------------------------------------------------------------------------------------|----------|------|-----------|
| ITEM NO.                                      | DESCRIPTION                                                                                                                                                                                                                                                                                                                             |          |      | QT        |
| 3                                             | Cross Handle                                                                                                                                                                                                                                                                                                                            |          |      | 2         |
| 16                                            | Catridge, Shut-off Valve, CW Close                                                                                                                                                                                                                                                                                                      |          |      | 2         |
|                                               | ever Handle)                                                                                                                                                                                                                                                                                                                            |          |      | ۷         |
| 2                                             | Lever Handle                                                                                                                                                                                                                                                                                                                            |          |      | 2         |
| 16                                            | Catridge, Shut-off Valve, CW Close                                                                                                                                                                                                                                                                                                      |          |      | 1         |
| 20                                            | Catridge, Shut-off Valve, CCW Close                                                                                                                                                                                                                                                                                                     |          |      | 1         |
|                                               | OMMON PARTS                                                                                                                                                                                                                                                                                                                             |          |      |           |
| 1                                             | Handle Screw                                                                                                                                                                                                                                                                                                                            |          |      | 2         |
| 4                                             |                                                                                                                                                                                                                                                                                                                                         |          |      |           |
| 5                                             | $\frac{13}{16}$ " Knurled Collar                                                                                                                                                                                                                                                                                                        |          |      |           |
| 6                                             | O-Ring, 16mm ID x 2mm Width, Rubber                                                                                                                                                                                                                                                                                                     |          |      | Z         |
| 7                                             |                                                                                                                                                                                                                                                                                                                                         |          |      |           |
|                                               | Gland Cover, Henry                                                                                                                                                                                                                                                                                                                      |          |      | 2         |
| 8                                             | O-Ring, 12.1mm ID x 2.7mm Width, Rubber                                                                                                                                                                                                                                                                                                 |          |      | 2         |
| 10                                            | Washer, 12.3mm ID x 17mm OD x 1.5mm Thickr                                                                                                                                                                                                                                                                                              | oss Mat  | - 21 | 2         |
| 10                                            | C-Clip, Metal                                                                                                                                                                                                                                                                                                                           | ess, met | ai   | 2         |
| 11                                            | Handle Escutcheon                                                                                                                                                                                                                                                                                                                       |          |      | 2         |
| 12                                            | Washer, 45mm ID x 55mm OD x 2mm Thickne                                                                                                                                                                                                                                                                                                 | sc Dubb  | or   |           |
|                                               | Washer, 27.3mm ID x 45mm OD x 2mm Thickne<br>Washer, 27.3mm ID x 45mm OD x 2mm Thickne                                                                                                                                                                                                                                                  |          |      | 2         |
| 14                                            |                                                                                                                                                                                                                                                                                                                                         | ess, Ruc | bber |           |
| 15                                            | Lock Nut, Side Body                                                                                                                                                                                                                                                                                                                     |          |      | 2         |
| 17                                            | Side Body                                                                                                                                                                                                                                                                                                                               | Dulala   |      | 2         |
| 18                                            | Washer, 12mm ID x 18mm OD x 2mm Thicknes                                                                                                                                                                                                                                                                                                | s, Rubbe | r    | 2         |
| 19                                            | Inlet Supply Nut                                                                                                                                                                                                                                                                                                                        |          |      | 2         |
| 21                                            | Aerator Service Key                                                                                                                                                                                                                                                                                                                     |          |      | 1         |
| 22                                            | Aerator, 2.2gpm                                                                                                                                                                                                                                                                                                                         |          |      | 1         |
| 23                                            | Spout                                                                                                                                                                                                                                                                                                                                   |          |      | 1         |
| 24                                            | 1 <sup>3</sup> / <sub>16</sub> " Knurled Collar                                                                                                                                                                                                                                                                                         |          |      | 1         |
| 25                                            | 1 <sup>1</sup> / <sub>2</sub> " Hex Collar                                                                                                                                                                                                                                                                                              |          |      | 1         |
| 26                                            | Spout Escutcheon                                                                                                                                                                                                                                                                                                                        |          |      | 1         |
| 27                                            | Retaining Nut                                                                                                                                                                                                                                                                                                                           |          |      | 1         |
| 28                                            | Washer, 43.2mm ID x 57mm OD x 2mm Thickr                                                                                                                                                                                                                                                                                                |          |      | 1         |
| 29                                            | Washer, 21mm ID x 50mm OD x 2mm Thicknes                                                                                                                                                                                                                                                                                                | ,        |      | 1         |
| 30                                            | Washer, 21mm ID x 50mm OD x 3mm Thicknes                                                                                                                                                                                                                                                                                                | s, Metal |      | 1         |
| 31                                            | Lock Nut, Spout                                                                                                                                                                                                                                                                                                                         |          |      | 1         |
| 32                                            | Washer, 10mm ID x 18mm OD x 2mm Thickness, Rubber1                                                                                                                                                                                                                                                                                      |          |      |           |
| 33                                            | Тее                                                                                                                                                                                                                                                                                                                                     |          |      | 1         |
| 34                                            | Flexible Supply Hose, $\frac{1}{2}$ " x $\frac{1}{2}$ ", 12" Length                                                                                                                                                                                                                                                                     |          |      | 2         |
| 35                                            | Drain Stopper, Push Touch                                                                                                                                                                                                                                                                                                               |          |      | 1         |
| 36                                            | Drain Stopper Seal, Rubber                                                                                                                                                                                                                                                                                                              |          |      | 1         |
| 37                                            | Drain Screw, 5⁄ <sub>32</sub> " [4mm] Hex Key                                                                                                                                                                                                                                                                                           |          |      | 1         |
| 38                                            | Upper Drain Body                                                                                                                                                                                                                                                                                                                        |          |      | 1         |
| 39                                            | Foam Washer 1                                                                                                                                                                                                                                                                                                                           |          |      | 1         |
| 40                                            | O-Ring, 50mm ID x 5mm Width, Rubber                                                                                                                                                                                                                                                                                                     |          |      | 1         |
| 41                                            | Lower Drain Body 1                                                                                                                                                                                                                                                                                                                      |          |      |           |
| 42                                            | Washer, 30mm ID x 38mm OD x 2mm Thickness, Rubber1                                                                                                                                                                                                                                                                                      |          |      |           |
| 43                                            | Tailpiece, 1¼", Metal                                                                                                                                                                                                                                                                                                                   |          |      |           |
| 44                                            | Tailpiece Nut, 44mm Hex, 12mm Height                                                                                                                                                                                                                                                                                                    |          |      | 1         |
| HENRY GOOSE<br>(HNLS20) AND<br>All dimensions | is have been prepared for the professional contractor to aid in the installation of:<br><u>NECK THREE HOLE DECK MOUNTED LAVATORY FAUCET WITH METAL CROSS</u><br><u>METAL LEVER HANDLES (HNLS30).</u><br>are based on origin specification and are subject to change and variation.<br>your Design Associate for current specifications. | HANDLES  | WATE | RWORKS    |