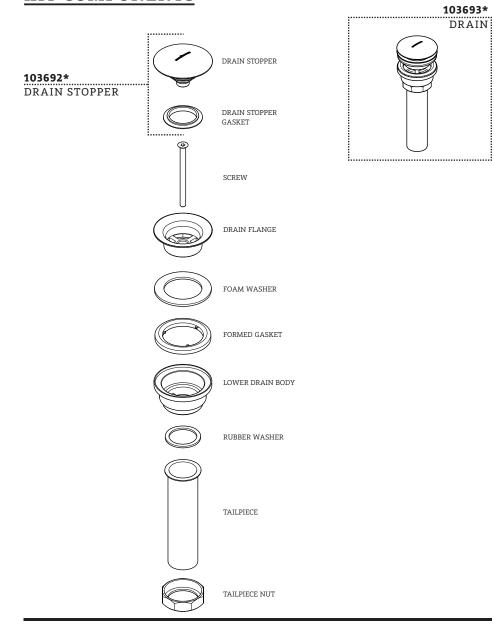

### SERVICE PARTS INDEX

| STYLE   | DESCRIPTION                          | PG |
|---------|--------------------------------------|----|
| 103716  | AERATOR                              | 4  |
| 258790  | CLOCKWISE ON CARTRIDGE               | 7  |
| 103504  | CLOCKWISE ON SIDEBODY                | 7  |
| 337847  | COUNTERCLOCKWISE ON CARTRIDGE        | 6  |
| 103474  | COUNTERCLOCKWISE ON SIDEBODY         | 6  |
| 103717* | CROSS HANDLE                         | 2  |
| 103937* | CROSS HANDLE WITH COIN EDGE CYLINDER | 2  |
| 103936* | CROSS HANDLE WITH PORTORO CYLINDER   | 2  |
| 103935* | CROSS HANDLE WITH TEAK CYLINDER      | 2  |
| 103693* | DRAIN                                | 8  |
| 103692* | DRAIN STOPPER                        | 8  |
| 103714* | ESCUTCHEON                           | 5  |
| 103475  | HOSE                                 | 3  |
| 103713* | LEVER HANDLE                         | 3  |
| 103940* | LEVER HANDLE WITH COIN EDGE CYLINDER | 3  |
| 103939* | LEVER HANDLE WITH PORTORO CYLINDER   | 3  |
| 103938* | LEVER HANDLE WITH TEAK CYLINDER      | 3  |
| 103696  | MOUNTING HARDWARE                    | 4  |
| 103471  | MOUNTING HARDWARE                    | 7  |
| 103742* | SPOUT                                | 4  |
|         |                                      |    |