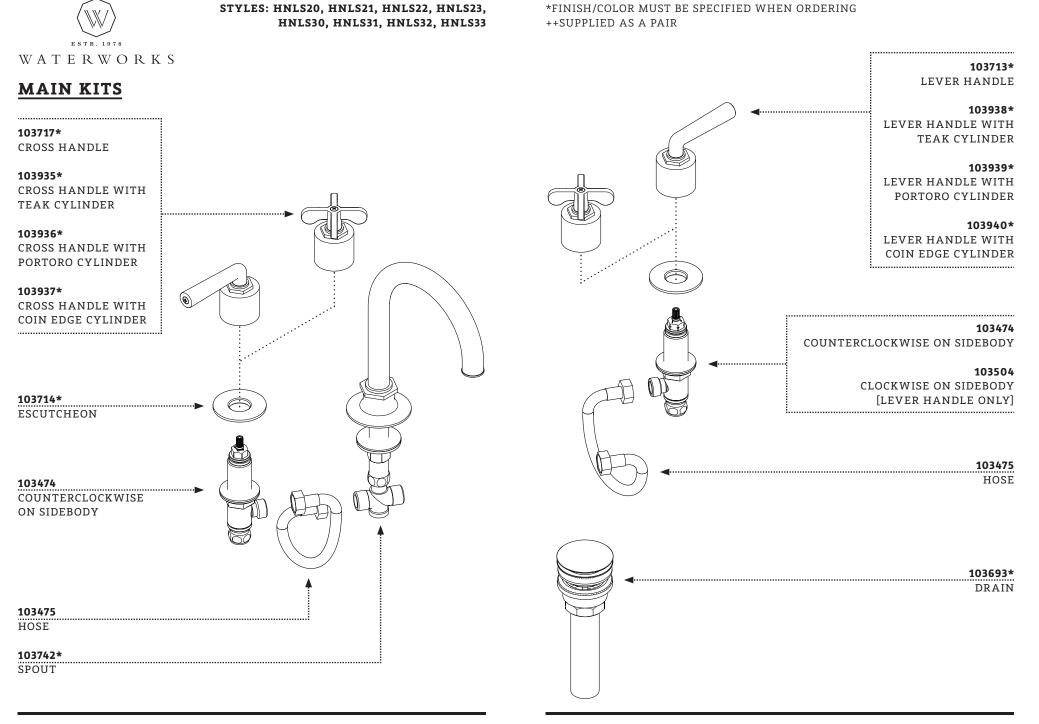

### SERVICE PARTS INDEX

| STYLE   | DESCRIPTION                          | PG |
|---------|--------------------------------------|----|
| 103716  | AERATOR                              | 4  |
| 258790  | CLOCKWISE ON CARTRIDGE               | 7  |
| 103504  | CLOCKWISE ON SIDEBODY                | 7  |
| 337847  | COUNTERCLOCKWISE ON CARTRIDGE        | 6  |
| 103474  | COUNTERCLOCKWISE ON SIDEBODY         | 6  |
| 103717* | CROSS HANDLE                         | 2  |
| 103937* | CROSS HANDLE WITH COIN EDGE CYLINDER | 2  |
| 103936* | CROSS HANDLE WITH PORTORO CYLINDER   | 2  |
| 103935* | CROSS HANDLE WITH TEAK CYLINDER      | 2  |
| 103693* | DRAIN                                | 8  |
| 103692* | DRAIN STOPPER                        | 8  |
| 103714* | ESCUTCHEON                           | 5  |
| 103475  | HOSE                                 | 3  |
| 103713* | LEVER HANDLE                         | 3  |
| 103940* | LEVER HANDLE WITH COIN EDGE CYLINDER | 3  |
| 103939* | LEVER HANDLE WITH PORTORO CYLINDER   | 3  |
| 103938* | LEVER HANDLE WITH TEAK CYLINDER      | 3  |
| 103696  | MOUNTING HARDWARE                    | 4  |
| 103471  | MOUNTING HARDWARE                    | 7  |
| 103742* | SPOUT                                | 4  |
|         |                                      |    |

DOCUMENT: SPHN02\_REV01

\*FINISH/COLOR MUST BE SPECIFIED WHEN ORDERING ++SUPPLIED AS A PAIR

# NOTES

| STYLE  | DESCRIPTION | PG |
|--------|-------------|----|
| 103614 | TEE         | 4  |

DOCUMENT: SPHN02\_REV01

**NOTES** 

STYLES: HNLS20, HNLS21, HNLS22, HNLS23, HNLS30, HNLS31, HNLS32, HNLS33 \*FINISH/COLOR MUST BE SPECIFIED WHEN ORDERING ++SUPPLIED AS A PAIR