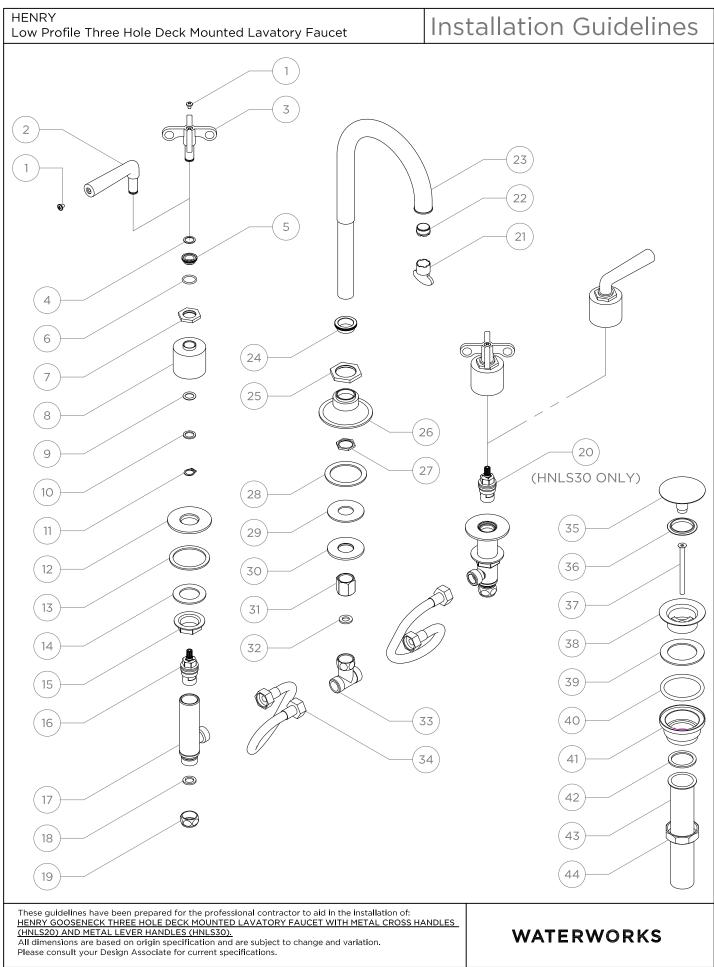

12. Re-install the tailpiece (43) using the washer (42) and nut (44) provided then re-install the stopper

Figure - 07

(35).

|                                               | Three Hole Deck Mounted Lavatory Faucet                                                                                                                                                                                                                                                                                                 |          |      | Guideline |
|-----------------------------------------------|-----------------------------------------------------------------------------------------------------------------------------------------------------------------------------------------------------------------------------------------------------------------------------------------------------------------------------------------|----------|------|-----------|
| ITEM NO.                                      | DESCRIPTION                                                                                                                                                                                                                                                                                                                             |          |      | QT        |
| 3                                             | Cross Handle                                                                                                                                                                                                                                                                                                                            |          |      | 2         |
| 16                                            | Catridge, Shut-off Valve, CW Close                                                                                                                                                                                                                                                                                                      |          |      | 2         |
|                                               | ever Handle)                                                                                                                                                                                                                                                                                                                            |          |      | ۷         |
| 2                                             | Lever Handle                                                                                                                                                                                                                                                                                                                            |          |      | 2         |
| 16                                            | Catridge, Shut-off Valve, CW Close                                                                                                                                                                                                                                                                                                      |          |      | 1         |
| 20                                            | Catridge, Shut-off Valve, CCW Close                                                                                                                                                                                                                                                                                                     |          |      | 1         |
|                                               | OMMON PARTS                                                                                                                                                                                                                                                                                                                             |          |      |           |
| 1                                             | Handle Screw                                                                                                                                                                                                                                                                                                                            |          |      | 2         |
| 4                                             |                                                                                                                                                                                                                                                                                                                                         |          |      |           |
| 5                                             | $\frac{13}{16}$ " Knurled Collar                                                                                                                                                                                                                                                                                                        |          |      |           |
| 6                                             | O-Ring, 16mm ID x 2mm Width, Rubber                                                                                                                                                                                                                                                                                                     |          |      | Z         |
| 7                                             |                                                                                                                                                                                                                                                                                                                                         |          |      |           |
|                                               | Gland Cover, Henry                                                                                                                                                                                                                                                                                                                      |          |      | 2         |
| 8                                             | O-Ring, 12.1mm ID x 2.7mm Width, Rubber                                                                                                                                                                                                                                                                                                 |          |      | 2         |
| 10                                            | Washer, 12.3mm ID x 17mm OD x 1.5mm Thickr                                                                                                                                                                                                                                                                                              | oss Mat  | - 21 | 2         |
| 10                                            | C-Clip, Metal                                                                                                                                                                                                                                                                                                                           | ess, met | ai   | 2         |
| 11                                            | Handle Escutcheon                                                                                                                                                                                                                                                                                                                       |          |      | 2         |
| 12                                            | Washer, 45mm ID x 55mm OD x 2mm Thickne                                                                                                                                                                                                                                                                                                 | sc Dubb  | or   |           |
|                                               | Washer, 27.3mm ID x 45mm OD x 2mm Thickne<br>Washer, 27.3mm ID x 45mm OD x 2mm Thickne                                                                                                                                                                                                                                                  |          |      | 2         |
| 14                                            |                                                                                                                                                                                                                                                                                                                                         | ess, Ruc | bber |           |
| 15                                            | Lock Nut, Side Body                                                                                                                                                                                                                                                                                                                     |          |      | 2         |
| 17                                            | Side Body                                                                                                                                                                                                                                                                                                                               | Dulala   |      | 2         |
| 18                                            | Washer, 12mm ID x 18mm OD x 2mm Thicknes                                                                                                                                                                                                                                                                                                | s, Rubbe | r    | 2         |
| 19                                            | Inlet Supply Nut                                                                                                                                                                                                                                                                                                                        |          |      | 2         |
| 21                                            | Aerator Service Key                                                                                                                                                                                                                                                                                                                     |          |      | 1         |
| 22                                            | Aerator, 2.2gpm                                                                                                                                                                                                                                                                                                                         |          |      | 1         |
| 23                                            | Spout                                                                                                                                                                                                                                                                                                                                   |          |      | 1         |
| 24                                            | 1 <sup>3</sup> / <sub>16</sub> " Knurled Collar                                                                                                                                                                                                                                                                                         |          |      | 1         |
| 25                                            | 1 <sup>1</sup> / <sub>2</sub> " Hex Collar                                                                                                                                                                                                                                                                                              |          |      | 1         |
| 26                                            | Spout Escutcheon                                                                                                                                                                                                                                                                                                                        |          |      | 1         |
| 27                                            | Retaining Nut                                                                                                                                                                                                                                                                                                                           |          |      | 1         |
| 28                                            | Washer, 43.2mm ID x 57mm OD x 2mm Thickr                                                                                                                                                                                                                                                                                                |          |      | 1         |
| 29                                            | Washer, 21mm ID x 50mm OD x 2mm Thicknes                                                                                                                                                                                                                                                                                                | ,        |      | 1         |
| 30                                            | Washer, 21mm ID x 50mm OD x 3mm Thicknes                                                                                                                                                                                                                                                                                                | s, Metal |      | 1         |
| 31                                            | Lock Nut, Spout                                                                                                                                                                                                                                                                                                                         |          |      | 1         |
| 32                                            | Washer, 10mm ID x 18mm OD x 2mm Thickness, Rubber1                                                                                                                                                                                                                                                                                      |          |      |           |
| 33                                            | Тее                                                                                                                                                                                                                                                                                                                                     |          |      | 1         |
| 34                                            | Flexible Supply Hose, $\frac{1}{2}$ " x $\frac{1}{2}$ ", 12" Length                                                                                                                                                                                                                                                                     |          |      | 2         |
| 35                                            | Drain Stopper, Push Touch                                                                                                                                                                                                                                                                                                               |          |      | 1         |
| 36                                            | Drain Stopper Seal, Rubber                                                                                                                                                                                                                                                                                                              |          |      | 1         |
| 37                                            | Drain Screw, 5⁄ <sub>32</sub> " [4mm] Hex Key                                                                                                                                                                                                                                                                                           |          |      | 1         |
| 38                                            | Upper Drain Body                                                                                                                                                                                                                                                                                                                        |          |      | 1         |
| 39                                            | Foam Washer 1                                                                                                                                                                                                                                                                                                                           |          |      | 1         |
| 40                                            | O-Ring, 50mm ID x 5mm Width, Rubber                                                                                                                                                                                                                                                                                                     |          |      | 1         |
| 41                                            | Lower Drain Body 1                                                                                                                                                                                                                                                                                                                      |          |      |           |
| 42                                            | Washer, 30mm ID x 38mm OD x 2mm Thickness, Rubber1                                                                                                                                                                                                                                                                                      |          |      |           |
| 43                                            | Tailpiece, 1¼", Metal                                                                                                                                                                                                                                                                                                                   |          |      |           |
| 44                                            | Tailpiece Nut, 44mm Hex, 12mm Height                                                                                                                                                                                                                                                                                                    |          |      | 1         |
| HENRY GOOSE<br>(HNLS20) AND<br>All dimensions | is have been prepared for the professional contractor to aid in the installation of:<br><u>NECK THREE HOLE DECK MOUNTED LAVATORY FAUCET WITH METAL CROSS</u><br><u>METAL LEVER HANDLES (HNLS30).</u><br>are based on origin specification and are subject to change and variation.<br>your Design Associate for current specifications. | HANDLES  | WATE | RWORKS    |