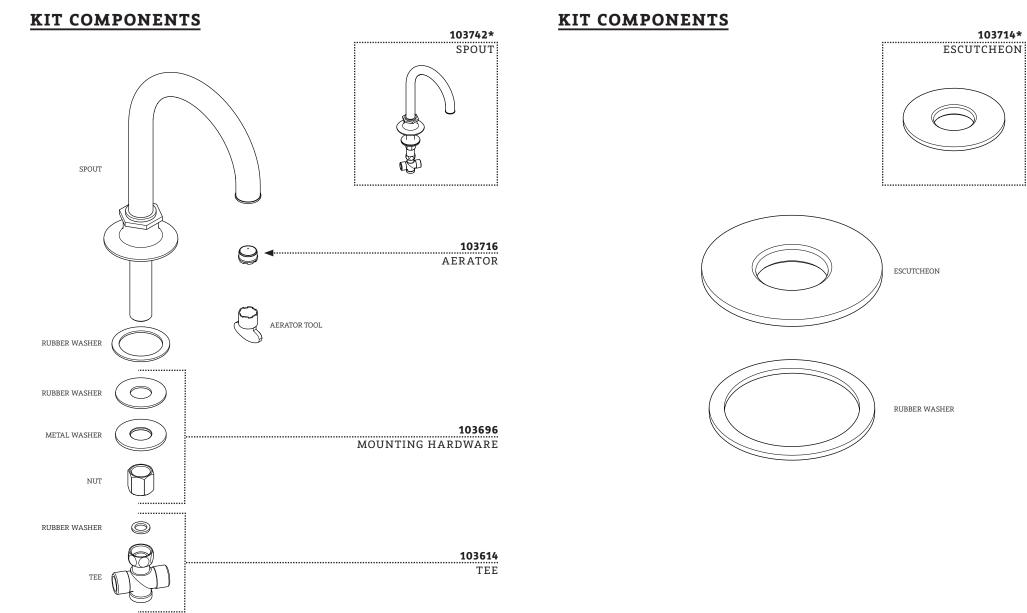

### SERVICE PARTS INDEX

| STYLE   | DESCRIPTION                          | PG |
|---------|--------------------------------------|----|
| 103716  | AERATOR                              | 4  |
| 258790  | CLOCKWISE ON CARTRIDGE               | 7  |
| 103504  | CLOCKWISE ON SIDEBODY                | 7  |
| 337847  | COUNTERCLOCKWISE ON CARTRIDGE        | 6  |
| 103474  | COUNTERCLOCKWISE ON SIDEBODY         | 6  |
| 103717* | CROSS HANDLE                         | 2  |
| 103937* | CROSS HANDLE WITH COIN EDGE CYLINDER | 2  |
| 103936* | CROSS HANDLE WITH PORTORO CYLINDER   | 2  |
| 103935* | CROSS HANDLE WITH TEAK CYLINDER      | 2  |
| 103693* | DRAIN                                | 8  |
| 103692* | DRAIN STOPPER                        | 8  |
| 103714* | ESCUTCHEON                           | 5  |
| 103475  | HOSE                                 | 3  |
| 103713* | LEVER HANDLE                         | 3  |
| 103940* | LEVER HANDLE WITH COIN EDGE CYLINDER | 3  |
| 103939* | LEVER HANDLE WITH PORTORO CYLINDER   | 3  |
| 103938* | LEVER HANDLE WITH TEAK CYLINDER      | 3  |
| 103696  | MOUNTING HARDWARE                    | 4  |
| 103471  | MOUNTING HARDWARE                    | 7  |
| 103742* | SPOUT                                | 4  |
|         |                                      |    |