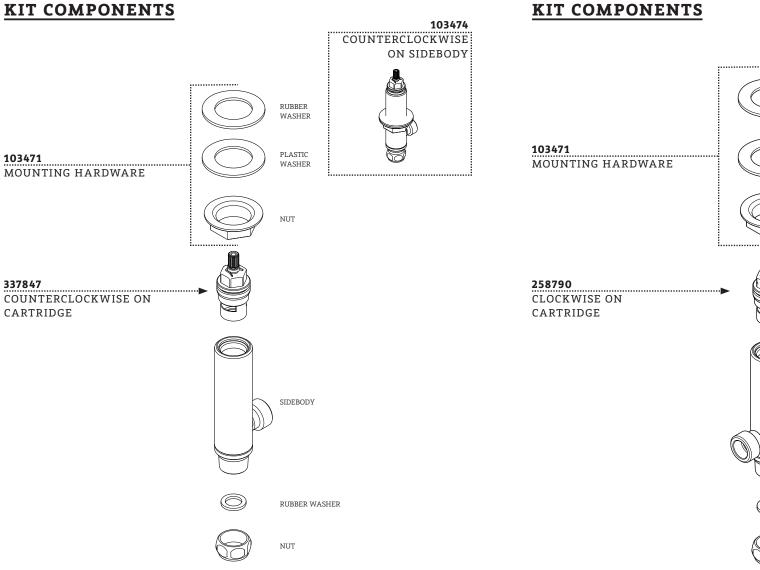

### SERVICE PARTS INDEX

| STYLE   | DESCRIPTION                          | PG |
|---------|--------------------------------------|----|
| 103716  | AERATOR                              | 4  |
| 258790  | CLOCKWISE ON CARTRIDGE               | 7  |
| 103504  | CLOCKWISE ON SIDEBODY                | 7  |
| 337847  | COUNTERCLOCKWISE ON CARTRIDGE        | 6  |
| 103474  | COUNTERCLOCKWISE ON SIDEBODY         | 6  |
| 103717* | CROSS HANDLE                         | 2  |
| 103937* | CROSS HANDLE WITH COIN EDGE CYLINDER | 2  |
| 103936* | CROSS HANDLE WITH PORTORO CYLINDER   | 2  |
| 103935* | CROSS HANDLE WITH TEAK CYLINDER      | 2  |
| 103693* | DRAIN                                | 8  |
| 103692* | DRAIN STOPPER                        | 8  |
| 103714* | ESCUTCHEON                           | 5  |
| 103475  | HOSE                                 | 3  |
| 103713* | LEVER HANDLE                         | 3  |
| 103940* | LEVER HANDLE WITH COIN EDGE CYLINDER | 3  |
| 103939* | LEVER HANDLE WITH PORTORO CYLINDER   | 3  |
| 103938* | LEVER HANDLE WITH TEAK CYLINDER      | 3  |
| 103696  | MOUNTING HARDWARE                    | 4  |
| 103471  | MOUNTING HARDWARE                    | 7  |
| 103742* | SPOUT                                | 4  |
|         |                                      |    |