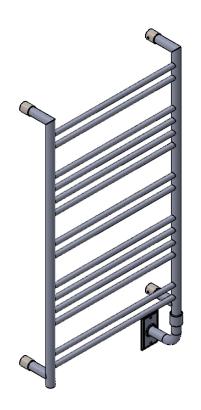

## **Hardy** 34.3x19.7x4.4"

Height: 34.3" Width: 19.7"

Depth: 4.4" Weight HO: kg

EO: kg

Tube ∅: 1" & 0.6" Pipe Centres: 18.5"

Elec. element if specified: 150W Output @ 50°C△T Watts: N/A BTUs: N/A

All dimensions in inches