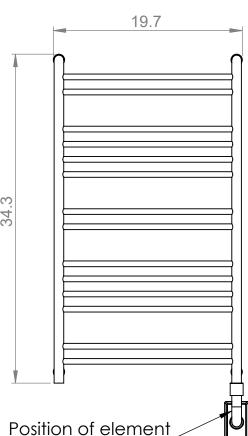

## **Hardy** 34.3x19.7x4.4"

Height: 34.3" Width: 19.7"

Depth: 4.4" Weight HO: kg

EO: kg

Tube ∅: 1" & 0.6" Pipe Centres: 18.5"

Elec. element if specified: 150W Output @ 50°C△T Watts: N/A BTUs: N/A

All dimensions in inches