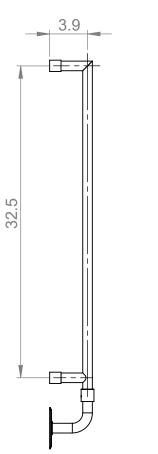

## **Hardy** 34.3x19.7x4.4"

Height: 34.3" Width: 19.7"

Depth: 4.4" Weight HO: kg

EO: kg

Tube ∅: 1" & 0.6" Pipe Centres: 18.5"

Elec. element if specified: 150W Output @ 50°C△T Watts: N/A BTUs: N/A

All dimensions in inches