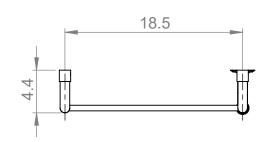

## **Hardy** 34.3x19.7x4.4"

Height: 34.3" Width: 19.7"

Depth: 4.4" Weight HO: kg

EO: kg

Tube ∅: 1" & 0.6" Pipe Centres: 18.5"

Elec. element if specified: 150W Output @ 50°C△T Watts: N/A BTUs: N/A

All dimensions in inches