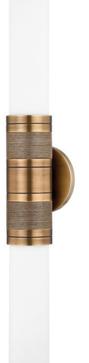

# LIAM

B1226-PBR

Detailed metalwork and unique natural materials make this familiar sconce silhouette feel fresh. An opal matte glass tube sconce is banded at the middle in layers of machine-detailed Patina Brass and grass cloth, giving it a soft organic look with a clean modern edge. Liam works well solo or in multiples and can be mounted horizontally or vertically.