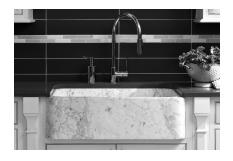

## C04-33PF POLISHED FRONT FARMHOUSE SINK

© 1998 STONE FOREST, INC.

- Available in:
   Black Granite, all polished (BL)
   Carrara Marble, all polished (CA)
   Honed Basalt, all honed (HB)
- Thicker drain requires the use of an adjustable strainer like the Jaclo model #2804.
- Do not use plumber's putty.
- Garbage disposal not to exceed 3/4 hp.

NOTE: due to size variations, final cabinet and countertop construction should be done with the sink on hand.

- Approx 300lbs.
- cUPC listed.

NOTE: Our basalt material has some non-structural inclusions that appear as thin white lines in the stone. If this is not acceptable to your client, please choose another material.