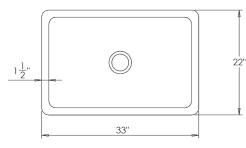

TOP VIEW

FRONT VIEW

SIDE VIEW

NOTE: due to size variations, final cabinet and countertop construction should be done with the sink on hand.

- Approx 300lbs.
- cUPC listed.

NOTE: Our basalt material has some non-structural inclusions that appear as thin white lines in the stone. If this is not acceptable to your client, please choose another material.