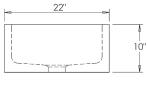

## C04-33PF POLISHED FRONT FARMHOUSE SINK

© 1998 STONE FOREST, INC.

- Available in:
   Black Granite, all polished (BL)
   Carrara Marble, all polished (CA)
   Honed Basalt, all honed (HB)
- Thicker drain requires the use of an adjustable strainer like the Jaclo model #2804.
- Do not use plumber's putty.
- Garbage disposal not to exceed 3/4 hp.

NOTE: due to size variations, final cabinet and countertop construction should be done with the sink on hand.

- Approx 300lbs.
- cUPC listed.

NOTE: Our basalt material has some non-structural inclusions that appear as thin white lines in the stone. If this is not acceptable to your client, please choose another material.



TOP VIEW



FRONT VIEW



SIDE VIEW