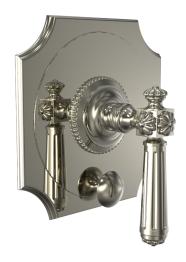

Defining Luxury Since 1959

Pressure Balance Shower Plate with Diverter and Handle Trim Set

4-480

## **PRODUCT FEATURES**

- Style: Baroque
- Collection: Marvelle
- Temperature Controlled By Pressure Balance
- Lever Handle