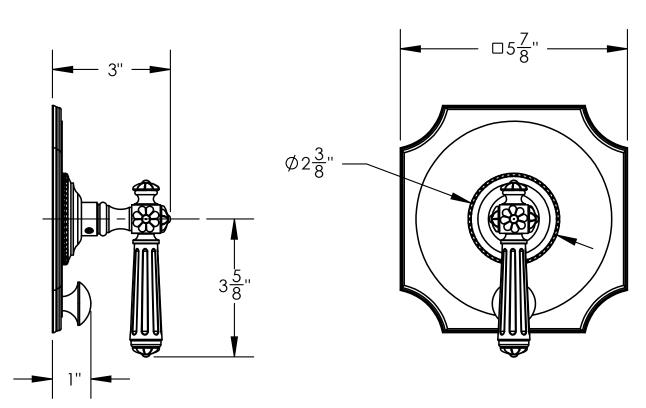

## **TECHNICAL DETAILS**

ADA Compliance: Yes Access Hole Diameter: 5" Handle Turn Angle: 115° Installation Type: Wall Mounted Primary Material: Brass Valve Material: Ceramic