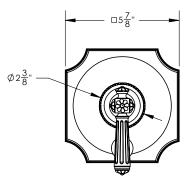

### **TECHNICAL DETAILS**

ADA Compliance: Yes Access Hole Diameter: 5" Handle Turn Angle: 115° Installation Type: Wall Mounted Primary Material: Brass Valve Material: Ceramic Flow Restriction: 1.8 gpm Water Pressure Maximum: 85 PSI Water Pressure Minimum: 20 PSI Water Pressure Recommended: 60 PSI

#### **PRODUCT FEATURES**

- Style: Baroque
- Collection: Marvelle
- Temperature Controlled By Pressure Balance
- Lever Handle