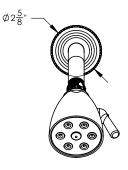

#### **PRODUCT FEATURES**

- Style: Baroque
- Collection: Marvelle
- Temperature Controlled By Pressure Balance
- Lever Handle