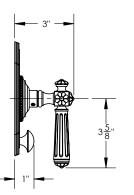

### **TECHNICAL DETAILS**

ADA Compliance: Yes Access Hole Diameter: 5" Handle Turn Angle: 115° Installation Type: Wall Mounted Primary Material: Brass Valve Material: Ceramic Flow Restriction: 1.8 gpm Water Pressure Maximum: 85 PSI Water Pressure Minimum: 20 PSI Water Pressure Recommended: 60 PSI

#### **PRODUCT FEATURES**

- Style: Baroque
- Collection: Marvelle
- Temperature Controlled By Pressure Balance
- Lever Handle