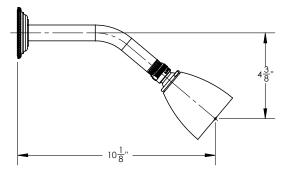

### **TECHNICAL DETAILS**

ADA Compliance: Yes Access Hole Diameter: 5" Handle Turn Angle: 115° Installation Type: Wall Mounted Primary Material: Brass Valve Material: Ceramic Flow Restriction: 1.8 gpm Water Pressure Maximum: 85 PSI Water Pressure Minimum: 20 PSI Water Pressure Recommended: 60 PSI

#### **PRODUCT FEATURES**

- Style: Baroque
- Collection: Marvelle
- Temperature Controlled By Pressure Balance
- Lever Handle