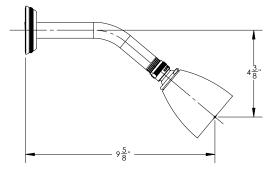

## PHYLRICH® Defining Luxury Since 1959

Pressure Balance Shower and Diverter Set

STR.

## **TECHNICAL DETAILS**

ADA Compliance: Yes Access Hole Diameter: 5" Handle Turn Angle: 115° Installation Type: Wall Mounted Primary Material: Brass Valve Material: Ceramic Flow Restriction: 1.8 gpm Water Pressure Maximum: 85 PSI Water Pressure Minimum: 20 PSI Water Pressure Recommended: 60 PSI