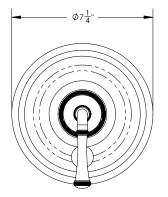

## PHYLRICH® Defining Luxury Since 1959

Pressure Balance Shower and Diverter Set

STR.

## **TECHNICAL DETAILS**

ADA Compliance: Yes Access Hole Diameter: 5" Handle Turn Angle: 115° Installation Type: Wall Mounted Primary Material: Brass Valve Material: Ceramic Flow Restriction: 1.8 gpm Water Pressure Maximum: 85 PSI Water Pressure Minimum: 20 PSI Water Pressure Recommended: 60 PSI