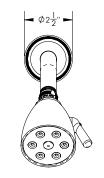

## PHYLRICH® Defining Luxury Since 1959

Pressure Balance Shower and Diverter Set

STR.

## **TECHNICAL DETAILS**

ADA Compliance: Yes Access Hole Diameter: 5" Handle Turn Angle: 115° Installation Type: Wall Mounted Primary Material: Brass Valve Material: Ceramic Flow Restriction: 1.8 gpm Water Pressure Maximum: 85 PSI Water Pressure Minimum: 20 PSI Water Pressure Recommended: 60 PSI