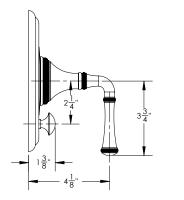

## PHYLRICH® Defining Luxury Since 1959

Pressure Balance Shower and Diverter Set

STR.

## **TECHNICAL DETAILS**

ADA Compliance: Yes Access Hole Diameter: 5" Handle Turn Angle: 115° Installation Type: Wall Mounted Primary Material: Brass Valve Material: Ceramic Flow Restriction: 1.8 gpm Water Pressure Maximum: 85 PSI Water Pressure Minimum: 20 PSI Water Pressure Recommended: 60 PSI