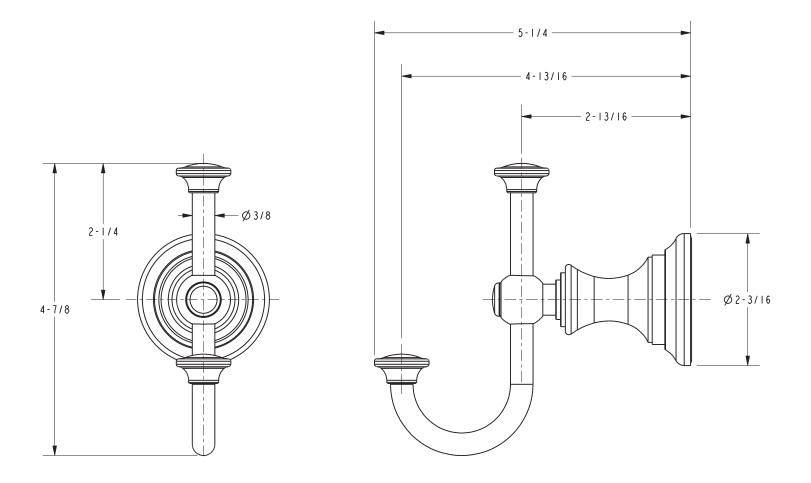

ON

## **Double Robe Hook**





#### **Colors / Finishes**

- 10B: Oil Rubbed Bronze
- 15: Polished Nickel
- 15S: Satin Nickel PVD
- 26: Polished Chrome
- Other: Refer to the Newport Brass catalog for additional color/finish options.

### Specified Model

| Model | Description      | Colors   Finishes             |
|-------|------------------|-------------------------------|
| 35-13 | Double Robe Hook | □ 10B □ 15 □ 15S □ 26 □ Other |

#### **Product Specification**: Add size designator and "Color / Finish" suffix to Model number, below.

The Double Robe Hook shall be made of solid brass construction. Double Robe Hook shall complement Newport Brass Sutton product series. Double Robe Hook shall be Newport Brass Model 35-13/\_\_\_\_.

## 35-13

**PRODUCT DIMENSIONS** (Units are in inches)



# Sutton Double Robe Hook **35-13**



t: 949.417.5207 | www.newportbrass.com ©2016 Brasstech, Inc.

Page 2 of 2 Spec\_35-13\_b\_3.16