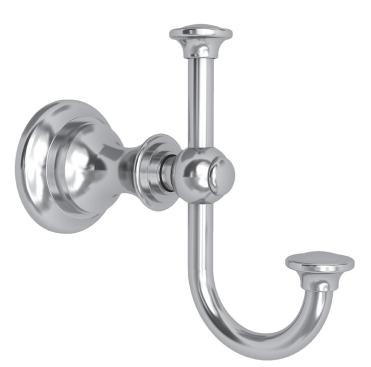

## **Double Robe Hook**

#### **Product Specification**: Add size designator and "Color / Finish" suffix to Model number, below.

The Double Robe Hook shall be made of solid brass construction. Double Robe Hook shall complement Newport Brass Sutton product series. Double Robe Hook shall be Newport Brass Model 35-13/\_\_\_\_.