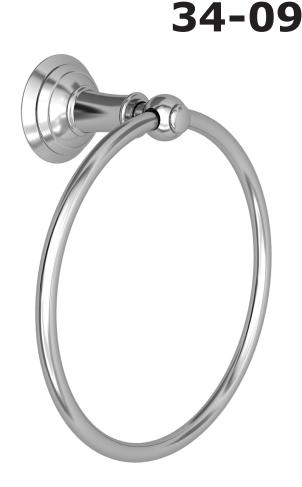

# AYLESBURY

**Towel Ring** 

### **Features**

- Solid brass construction
- Single-post, horizontal pivot design with hanging, closed ring
- Complements Aylesbury product series

## Product Specification: Add "Color / Finish" suffix to Model number, below.

The Towel Ring shall be made of solid brass construction and incorporate a single-post, horizontal pivot design with hanging, closed ring. Towel Ring shall complement Newport Brass Aylesbury product series. Towel Ring shall be Newport Brass Model 34-09/\_\_\_\_.

## 34-09