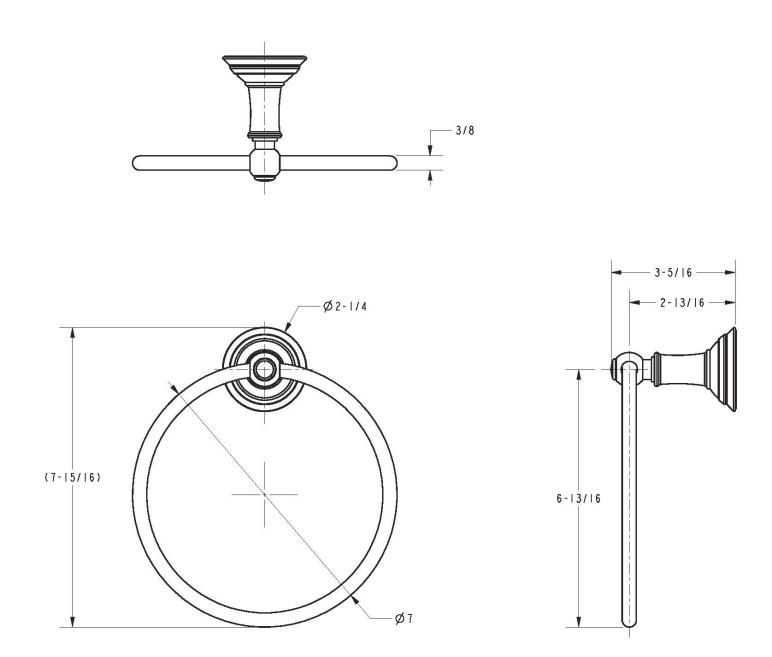

## **PRODUCT DIMENSIONS** (Units are in inches)

Aylesbury Towel Ring **34-09** 

t: 949.417.5207 | www.newportbrass.com ©2016 Brasstech, Inc.

Page 2 of 2 Spec\_34-09\_b\_4.16