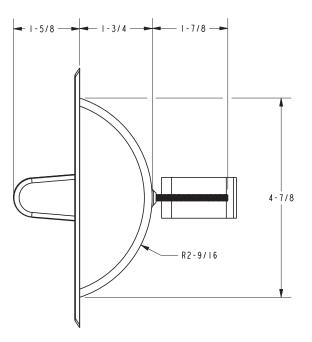

# **PRODUCT DIMENSIONS** (Units are in inches)

### Annabella Toilet Tissue Holder 10-89

t: 949.417.5207 | www.newportbrass.com ©2016 Brasstech, Inc.

Page 2 of 2 Spec\_10-89\_b\_4.16