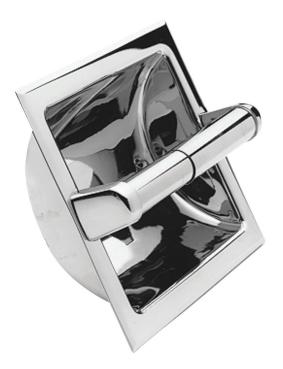

# ANNABELLA

## Features

- Solid brass construction
- Double-post design with spring-loaded roller
- Complements Annabella poduct series

### **Toilet Tissue Holder**

10-89