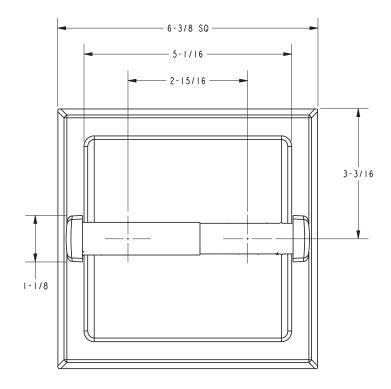

# **PRODUCT DIMENSIONS** (Units are in inches)

### Annabella Toilet Tissue Holder 10-89

t: 949.417.5207 | www.newportbrass.com ©2016 Brasstech, Inc.

Page 2 of 2 Spec\_10-89\_b\_4.16