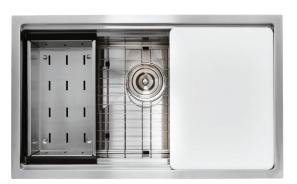

## **Pro Series Collection**

30 Inch Large Prep Station Single Bowl Undermount Stainless Steel Kitchen Sink (Small Radius)

model:

SR-PS-3018-16

www.NantucketSinksUSA.com info@nantucketsinksusa.com

| OVER | RALL DIMENSIONS | INTERIOR BOWL | INTERIOR LEDGE DIMENSIONS | BOWL DEPTH | BOTTOM GRID |
|------|-----------------|---------------|---------------------------|------------|-------------|
| 3    | 30" x 18" x 10" | 28" x 14"     | 28" x 16"; 28" x 15"      | 10"        | Included    |

## **FEATURES:**

- Premium 304, 16 gauge stainless steel kitchen sink
- Colander drain, colander, cutting board and grid included
- Colander (fits 15" ledge)
- Cutting board (fits 16" ledge)
- Brushed satin finish
- Limited lifetime manufacturer's warranty
- Insulated to reduce condensation
- Rubber padding is applied for noise reduction
- Undermount installation