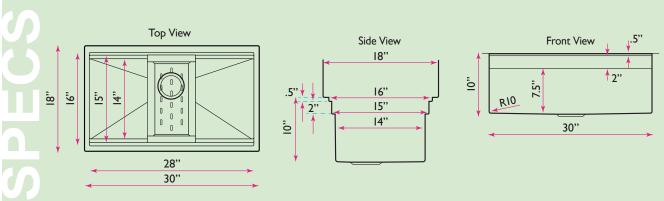

## **Pro Series Collection**

30 Inch Large Prep Station Single Bowl Undermount Stainless Steel Kitchen Sink (Small Radius)

model:

SR-PS-3018-16

www.NantucketSinksUSA.com info@nantucketsinksusa.com

| OVER | RALL DIMENSIONS | INTERIOR BOWL | INTERIOR LEDGE DIMENSIONS | BOWL DEPTH | BOTTOM GRID |
|------|-----------------|---------------|---------------------------|------------|-------------|
| 3    | 30" x 18" x 10" | 28" x 14"     | 28" x 16"; 28" x 15"      | 10"        | Included    |