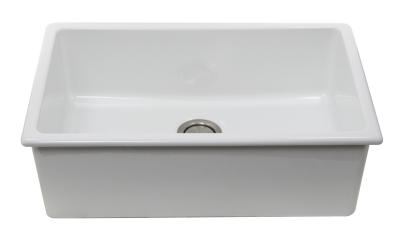

## Cape Collection Under Mount Fireclay Kitchen Sink

### Orleans3018

| Overall Dimensions | Interior Bowl | Bowl Depth | Exterior Bowl Depth | Drain Dimensions |
|--------------------|---------------|------------|---------------------|------------------|
| 30″ x 18″          | 27.75″ x 16″  | 9″         | 10″                 | 3.5" Opening     |