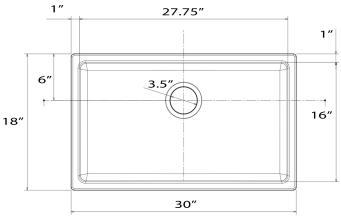

### Orleans3018

| Overall Dimensions | Interior Bowl | Bowl Depth | Exterior Bowl Depth | Drain Dimensions |
|--------------------|---------------|------------|---------------------|------------------|
| 30″ x 18″          | 27.75″ x 16″  | 9″         | 10″                 | 3.5" Opening     |