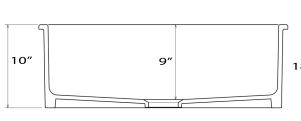

### Orleans3018

| Overall Dimensions | Interior Bowl | Bowl Depth | Exterior Bowl Depth | Drain Dimensions |
|--------------------|---------------|------------|---------------------|------------------|
| 30″ x 18″          | 27.75″ x 16″  | 9″         | 10″                 | 3.5" Opening     |