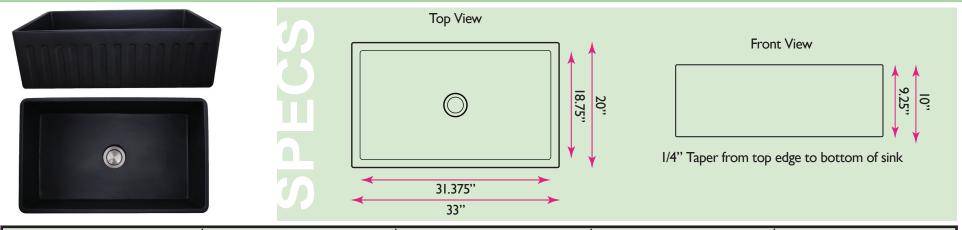

## FCFS3320S-MatteBlack

www.NantucketSinksUSA.com info@nantucketsinksusa.com

| OVERALL DIMENSIONS | INTERIOR BOWL            | APRON HEIGHT | BOWL DEPTH | DRAIN DIMENSIONS |
|--------------------|--------------------------|--------------|------------|------------------|
| 33" x 20" x 10"    | 31.375" x 18.75" x 9.25" | 10"          | 9.25"      | 3.5" Opening     |

## **FEATURES:**

- Fireclay is hygienic, with a glazed surface that inhibits bacterial growth better than stainless steel
- Drain and grid not included
- Reversible finished on all sides
- Limited warranty
- Nominal Dimensions\* actual dimensions may vary by .5"
- Professional installation recommended heavy requires 2 people lift
- Template not included
- Drain hole is 3.5" standard opening may require extended flange/ferrule due to sink thickness
- Custom/apron base required measurements taken from actual sink