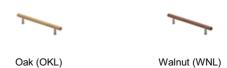

## **AVAILABLE FINISHES**

Walnut (WNL) - Precision engineered from a single piece of walnut and protected by a coat of lacquer, this product offers a bold, modern look. Our products are produced from real wood, and as such feature natural grains which may vary slightly from piece to piece.

| Finish | Code           | Length             | Screw Center | Width | Projection |
|--------|----------------|--------------------|--------------|-------|------------|
| Oak    | MN7763-160-OKL | 8 <sup>5</sup> ⁄8" | 6 5/16"      | 1/2"  | 1 1/2"     |
|        | MN7763-224-OKL | 11 1/8"            | 8 13/16"     | 1/2"  | 1 1/2"     |
|        | MN7763-320-OKL | 14 7/8"            | 12 5/8"      | 1/2"  | 1 1/2"     |
| Walnut | MN7763-160-WNL | 8 <sup>5</sup> /8" | 6 5/16"      | 1/2"  | 1 1/2"     |
|        | MN7763-224-WNL | 11 1/8"            | 8 13/16"     | 1/2"  | 1 1/2"     |
|        | MN7763-320-WNL | 14 7/8"            | 12 5/8"      | 1/2"  | 1 ½"       |