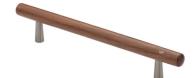

## **MN773 SLIM BAR PULL**

MN773 Slim Bar Pull in Walnut (WNL) 8 5/8" length

MATERIAL Wood

## **AVAILABLE FINISHES**

Walnut (WNL) - Precision engineered from a single piece of walnut and protected by a coat of lacquer, this product offers a bold, modern look. Our products are produced from real wood, and as such feature natural grains which may vary slightly from piece to piece.