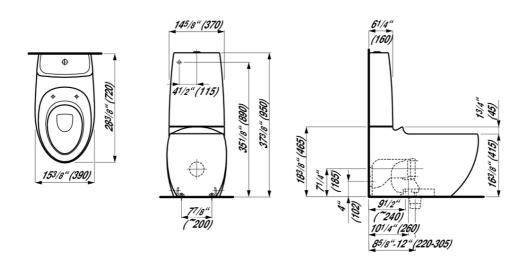

## Technical drawings

## **Dimensions**

Length: 15 6/16 inch
Width: 28 6/16 inch
Height: 37 6/16 inch

Options null (Lb

251 with certification mark "cUPC", with ASME Label 79.2 Lb