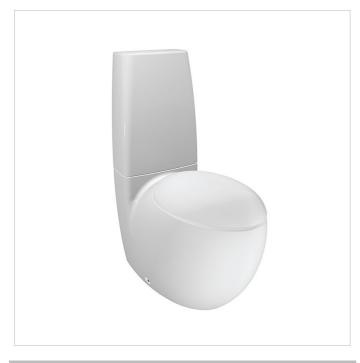

## Specification text

Floorstanding 2PC Water Closet Bowl, washdown ILBAGNOALESSI ONE
Vitreous China
Meets or exceeds the following:
ASME A112.19.2/ ASME A112.19.14, cUPC/IAPMO listed
Features:
Dual Flush 1.6/0.8 gpf; 6/3 lpf
Outlet horizontal, VARIO vertical 5 5/8", back to wall
Concealed trap, concealed fixing, closed water rim
Fully glazed trapway, vacuum checked
Laufen Clean Coat special glaze as standard
Water Closet Tank and Seat with cover to be ordered separately
Limited 5 year warranty

## 822978

Floorstanding 2PC Water Closet Bowl, washdown